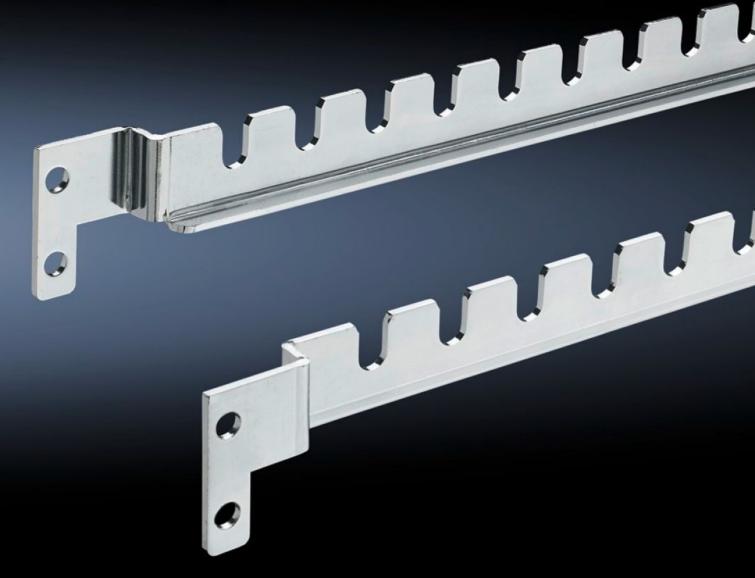

## TS 8800.160 - TS adaptor for wiring systems Adaptor rail for the Lütze LSC wiring system.

## **Features**

| Model No.             | TS 8800.160                                                            |
|-----------------------|------------------------------------------------------------------------|
| Supply includes       | 6 adaptor rails                                                        |
|                       | 24 spring lock washers,                                                |
|                       | 24 screws 5.5 x 13 mm                                                  |
| Note                  | Mounting parts for the LCS wiring system not included with the supply. |
| To fit enclosure type | TS 8                                                                   |
| Packs of              | 6 pc(s).                                                               |
| Net weight            | 1.8                                                                    |
| Gross weight          | 2.041                                                                  |
| Customs tariff number | 73269098                                                               |
| EAN                   | 4028177212534                                                          |
| ETIM 9                | EC002625                                                               |
| ECLASS 8.0            | 27189234                                                               |
|                       |                                                                        |