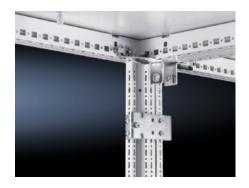

## TS 8800.170 - Baying clamp, horizontal for back-to-back mounting

For back-to-back mounting and in situ assembly of enclosures with mounting plate in the rearmost installation position.