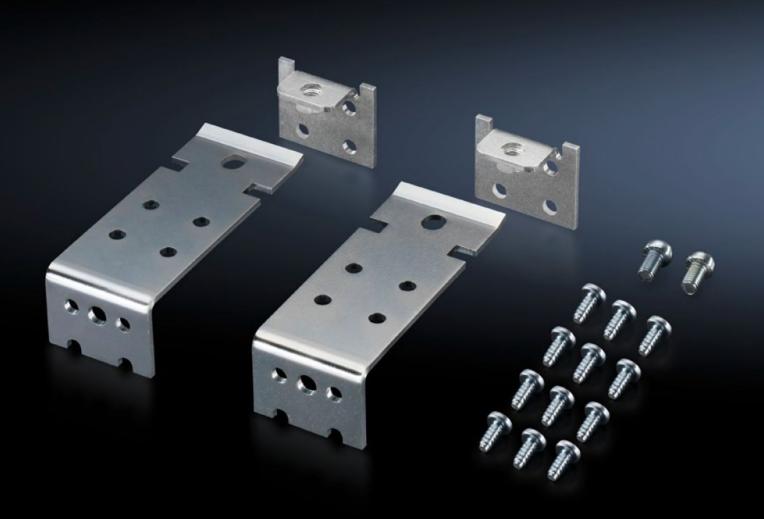

## TS 8800.170 - Baying clamp, horizontal for back-to-back mounting

For back-to-back mounting and in situ assembly of enclosures with mounting plate in the rearmost installation position.

## **Features**

| Model No.             | TS 8800.170                                                                                              |
|-----------------------|----------------------------------------------------------------------------------------------------------|
| Product description   | Two-piece, for in situ assembly of enclosures with mounting plate in the rearmost installation position. |
| Material              | Sheet steel                                                                                              |
| Surface finish        | Zinc-plated                                                                                              |
| Supply includes       | Assembly parts                                                                                           |
| Packs of              | 4 pc(s).                                                                                                 |
| Net weight            | 1                                                                                                        |
| Gross weight          | 1.052                                                                                                    |
| Customs tariff number | 73269098                                                                                                 |
| EAN                   | 4028177317239                                                                                            |
| ETIM 9                | EC002622                                                                                                 |
| ECLASS 8.0            | 27189263                                                                                                 |