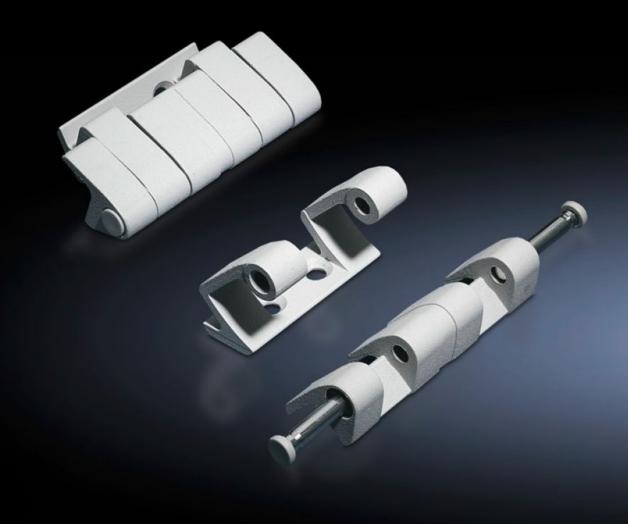

## SZ 8800.190 - 180° hinge

To extend the door opening angle to  $180^{\circ}$ 

## **Features**

| Model No.                 | SZ 8800.190                                                                                                                    |
|---------------------------|--------------------------------------------------------------------------------------------------------------------------------|
| Material                  | Die-cast zinc                                                                                                                  |
| Colour                    | RAL 7035                                                                                                                       |
| Supply includes           | Assembly parts                                                                                                                 |
| Door opening angle        | 180°                                                                                                                           |
| Note                      | The protection category of the enclosure may be reduced.  The doors must be hinged on the same side when enclosures are bayed. |
| Suitable for door variant | Sheet steel door                                                                                                               |
| To fit enclosure type     | TS<br>VX SE                                                                                                                    |
| Packs of                  | 4 pc(s).                                                                                                                       |
| Net weight                | 0.812                                                                                                                          |
| Gross weight              | 0.941                                                                                                                          |
| Customs tariff number     | 83021000                                                                                                                       |
| EAN                       | 4028177213166                                                                                                                  |
| ETIM 9                    | EC001167                                                                                                                       |
| ECLASS 8.0                | 27409219                                                                                                                       |