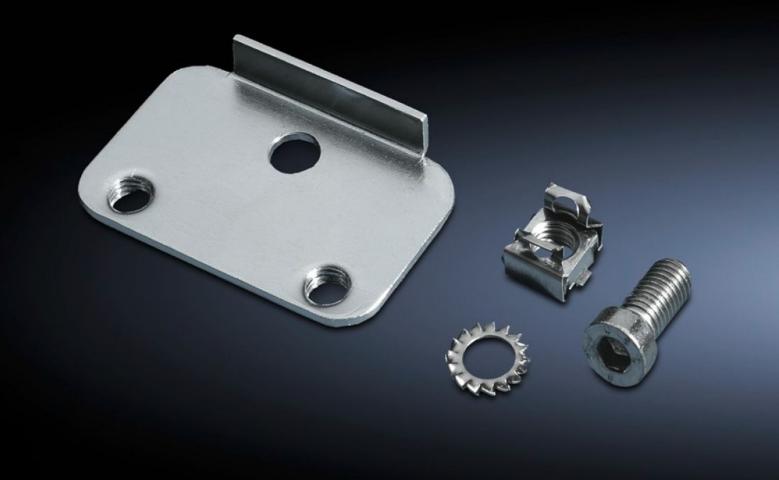

## TS 8800.220 - Base/plinth adaptor for levelling feet

Connection component for fastening M12 levelling feet to the TS base/plinth.

## **Features**

| Model No.             | TS 8800.220                                                                  |
|-----------------------|------------------------------------------------------------------------------|
| Product description   | Connection component for fastening M12 levelling feet to the TS base/plinth. |
| Material              | Sheet steel                                                                  |
| Surface finish        | Zinc-plated                                                                  |
| To fit Model No.      | 4612.000<br>7493.000                                                         |
| Packs of              | 4 pc(s).                                                                     |
| Net weight            | 0.592                                                                        |
| Gross weight          | 0.696                                                                        |
| Customs tariff number | 73269098                                                                     |
| EAN                   | 4028177212596                                                                |
| ECLASS 8.0            | 27182003                                                                     |