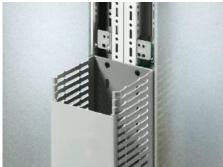

## TS 8800.360 - Adaptor bracket TS

For attaching a system light or cable duct in a TS.