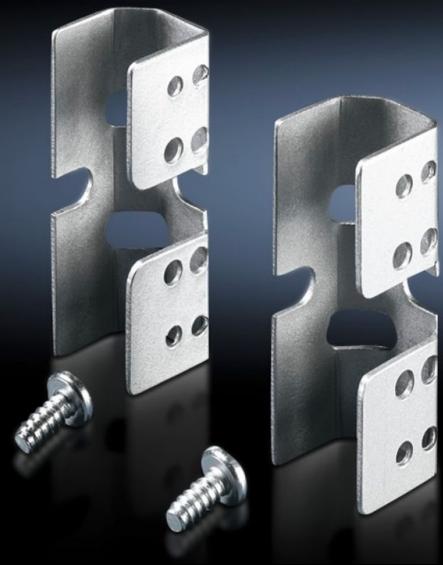

## TS 8800.360 - Adaptor bracket TS

For attaching a system light or cable duct in a TS.

## **Features**

| Model No.             | TS 8800.360                                                                                                                                                          |
|-----------------------|----------------------------------------------------------------------------------------------------------------------------------------------------------------------|
| Product description   | For external mounting of system lights and cable ducts on the vertical TS, SE enclosure section, and also on the horizontal SE enclosure section (top, in the width) |
| Material              | Sheet steel                                                                                                                                                          |
| Surface finish        | Zinc-plated                                                                                                                                                          |
| Supply includes       | Assembly screws                                                                                                                                                      |
| Packs of              | 6 pc(s).                                                                                                                                                             |
| Net weight            | 0.234                                                                                                                                                                |
| Gross weight          | 0.247                                                                                                                                                                |
| Customs tariff number | 73182900                                                                                                                                                             |
| EAN                   | 4028177243859                                                                                                                                                        |
| ETIM 9                | EC002625                                                                                                                                                             |
| ECLASS 8.0            | 27189234                                                                                                                                                             |
|                       |                                                                                                                                                                      |