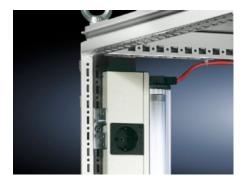

## TS 8800.360 - Adaptor bracket TS

For attaching a system light or cable duct in a TS.