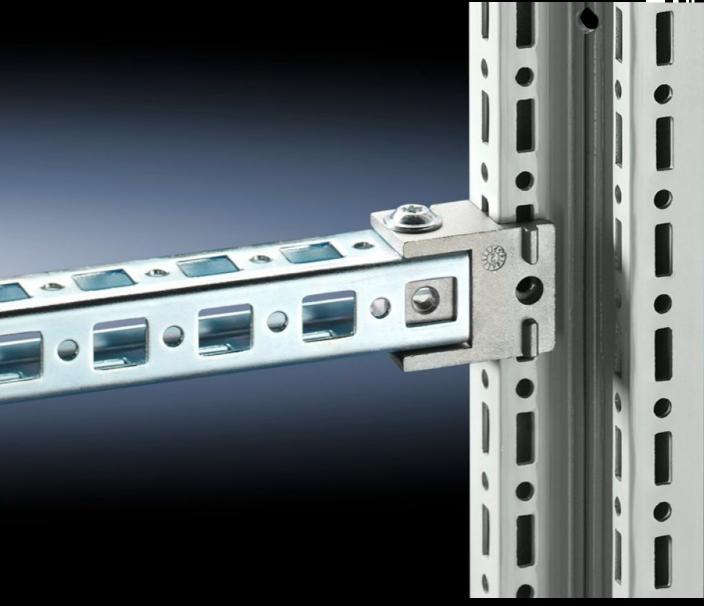

## TS 8800.370 - Mounting bracket TS

Offers variable mounting options for the punched rail 23 x 23 mm. e.g. for supporting external surfaces or creating an additional internal level.

## **Features**

| Model No.             | TS 8800.370                                                                                                                                                                       |
|-----------------------|-----------------------------------------------------------------------------------------------------------------------------------------------------------------------------------|
| Product description   | Offers variable mounting options for the punched rail 23 x 23 mm. e.g. for supporting external surfaces or creating an additional internal level.                                 |
| Material              | Die-cast zinc                                                                                                                                                                     |
| Supply includes       | 24 screws 5.5 x 13 mm.                                                                                                                                                            |
| Installation options  | On the vertical TS, SE enclosure section flush with the outer edge of<br>the enclosure<br>On the vertical TS, VX SE enclosure section flush with the enclosure<br>clearance width |
| To fit enclosure type | TS<br>VX SE                                                                                                                                                                       |
| Packs of              | 24 pc(s).                                                                                                                                                                         |
| Net weight            | 1.08                                                                                                                                                                              |
| Gross weight          | 1.24                                                                                                                                                                              |
| Customs tariff number | 83024900                                                                                                                                                                          |
| EAN                   | 4028177267046                                                                                                                                                                     |
| ETIM 9                | EC002625                                                                                                                                                                          |
| ECLASS 8.0            | 27189234                                                                                                                                                                          |