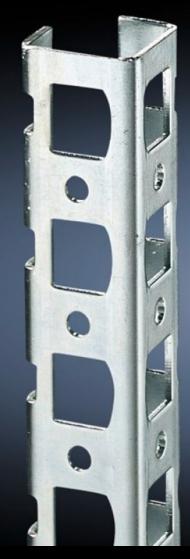

## TS 8800.380 - Adaptor rail for PS compatibility

Installation in the vertical TS enclosure sections to create compatibility with: PS mounting rail, PS punched section without mounting flange, PS punched section with mounting flange.

## **Features**

| Model No.             | TS 8800.380                                                                                                                                                              |
|-----------------------|--------------------------------------------------------------------------------------------------------------------------------------------------------------------------|
| Product description   | To achieve compatibility with: PS punched rail 23 x 23 mm, PS punched section without mounting flange 23 x 73 mm and PS punched section with mounting flange 23 x 73 mm. |
| Material              | Sheet steel                                                                                                                                                              |
| Surface finish        | Zinc-plated                                                                                                                                                              |
| Supply includes       | Assembly screws                                                                                                                                                          |
| Installation options  | On the vertical TS, VX SE enclosure section On the horizontal VX SE enclosure section, top in the width                                                                  |
| To fit                | Enclosure type: TS<br>Height: = 1,800 mm                                                                                                                                 |
| Packs of              | 4 pc(s).                                                                                                                                                                 |
| Net weight            | 3.724                                                                                                                                                                    |
| Gross weight          | 3.924                                                                                                                                                                    |
| Customs tariff number | 73269098                                                                                                                                                                 |
| EAN                   | 4028177212671                                                                                                                                                            |
| ETIM 9                | EC002625                                                                                                                                                                 |
| ECLASS 8.0            | 27189234                                                                                                                                                                 |