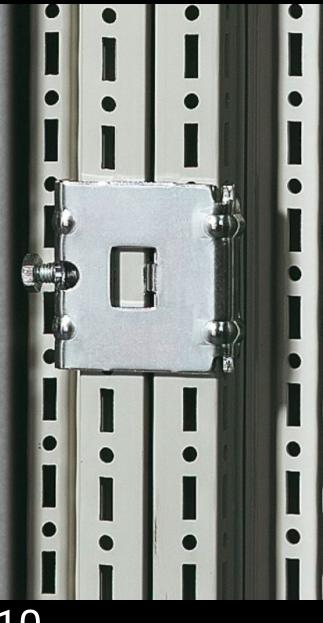

## TS 8800.410 - Baying clamp, vertical for TS/TS

For mounting on the vertical sections of two TS enclosures.

## Features

| Model No.             | TS 8800.410                                      |
|-----------------------|--------------------------------------------------|
| Product description   | For mounting on the vertical enclosure sections. |
| Material              | Sheet steel                                      |
| Surface finish        | Zinc-plated                                      |
| Supply includes       | Assembly parts                                   |
| To fit                | Enclosure type: TS 8                             |
| Packs of              | 6 pc(s).                                         |
| Net weight            | 0.51                                             |
| Gross weight          | 0.522                                            |
| Customs tariff number | 83024900                                         |
| EAN                   | 4028177212701                                    |
| E-Number Sweden       | E7239685                                         |
| ETIM 9                | EC002622                                         |
| ECLASS 8.0            | 27189263                                         |
|                       |                                                  |