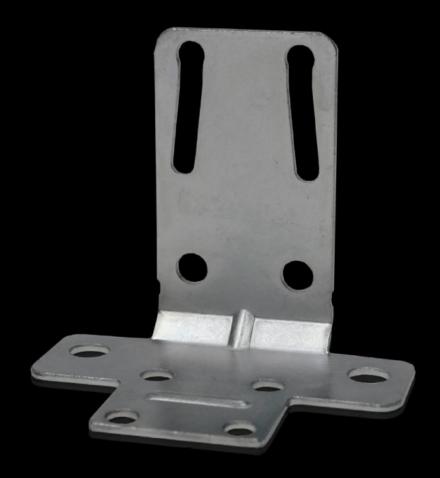

## TS 8800.430 - Angular baying bracket for TS/TS

For a stable connection when transporting bayed enclosure suites.

## **Features**

| Model No.             | TS 8800.430                                                                                                                                      |
|-----------------------|--------------------------------------------------------------------------------------------------------------------------------------------------|
| Product description   | For a stable connection when transporting bayed enclosure suites.                                                                                |
| Material              | Sheet steel                                                                                                                                      |
| Surface finish        | Zinc-plated                                                                                                                                      |
| Supply includes       | Assembly parts                                                                                                                                   |
| Assembly instruction  | Screw-fastening either horizontally and vertically with 8 screws, or horizontally with 2 screws and M8 threaded blocks, vertically with 4 screws |
| To fit                | Enclosure type: TS 8                                                                                                                             |
| Packs of              | 4 pc(s).                                                                                                                                         |
| Net weight            | 0.672                                                                                                                                            |
| Gross weight          | 0.7                                                                                                                                              |
| Customs tariff number | 73182900                                                                                                                                         |
| EAN                   | 4028177212725                                                                                                                                    |
| E-Number Sweden       | E3404330                                                                                                                                         |
| ETIM 9                | EC002622                                                                                                                                         |
| ECLASS 8.0            | 27189263                                                                                                                                         |