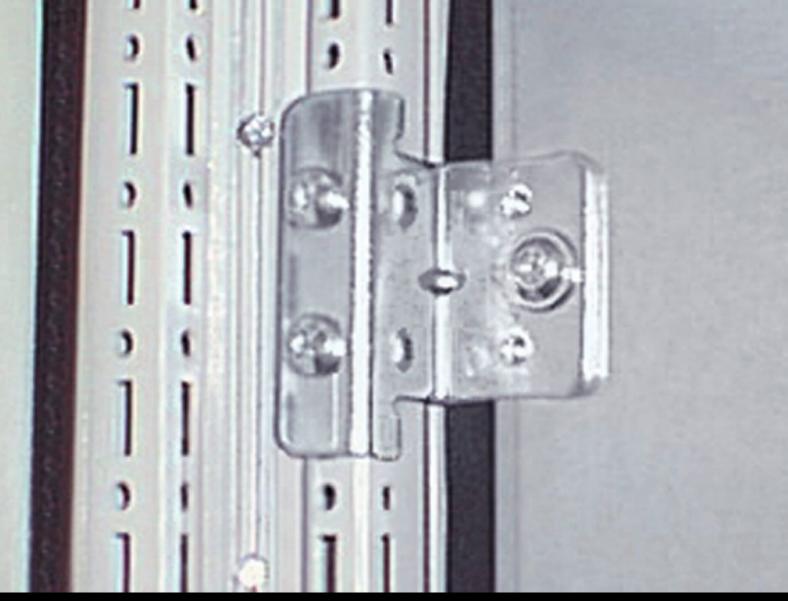

## TS 8800.470 - Baying attachment, vertical for TS/TS with divider panel

Only suitable for mounting in conjunction with the angle brackets of the divider panel.

## **Features**

| Model No.             | TS 8800.470                                                                                                                                           |
|-----------------------|-------------------------------------------------------------------------------------------------------------------------------------------------------|
| Product description   | For attaching bayed enclosures with a divider panel inserted.                                                                                         |
| Material              | Sheet steel                                                                                                                                           |
| Surface finish        | Zinc-plated                                                                                                                                           |
| Supply includes       | Assembly parts                                                                                                                                        |
| Assembly instruction  | May also be used for side or rear wall attachment/fastening of enclosures. In such cases, additional holes must be drilled in the side or rear panel. |
| Note                  | Only suitable for mounting in conjunction with the angle brackets of the divider panel (included with the supply)                                     |
| To fit                | Enclosure type: TS 8                                                                                                                                  |
| Packs of              | 8 pc(s).                                                                                                                                              |
| Net weight            | 0.584                                                                                                                                                 |
| Gross weight          | 0.68                                                                                                                                                  |
| Customs tariff number | 83024900                                                                                                                                              |
| EAN                   | 4028177243019                                                                                                                                         |
| ETIM 9                | EC002622                                                                                                                                              |
| ECLASS 8.0            | 27189263                                                                                                                                              |