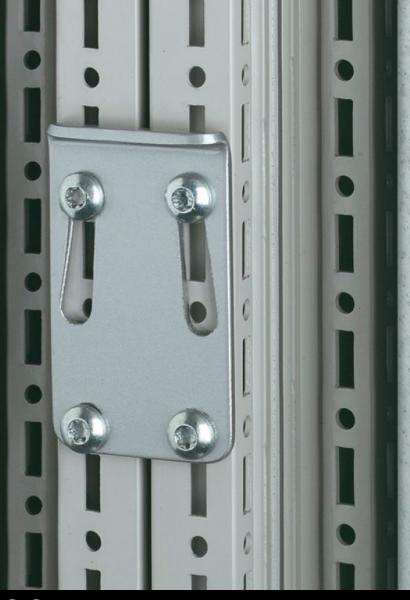

## TS 8800.500 - Quick-fit baying clamp, one-piece for TS/TS

Simply attach the screws, insert the quick-fit baying clamp, tap in with a hammer and lock.