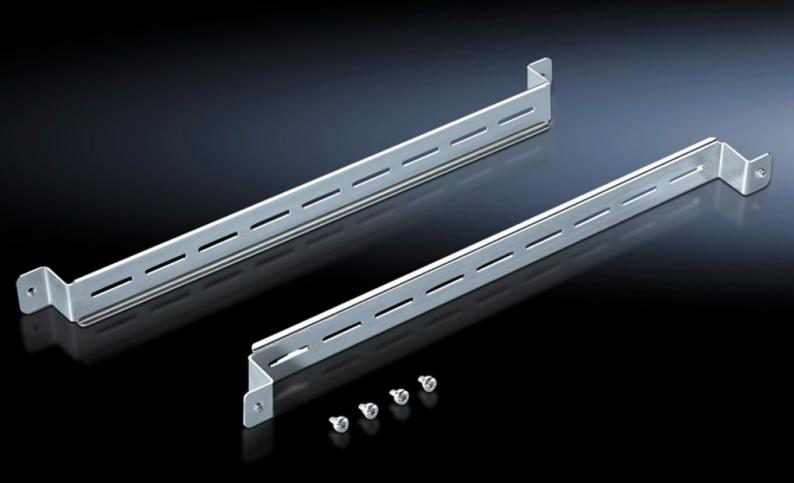

## TS 8800.580 - Installation kit for component shelves with 482.6 mm (19") adaptor sections in TS

With 482.6 mm (19") installation in TS, for installation between the front and rear adaptor sections or adaptor pieces, 482.6 mm (19") in 600 mm wide enclosures.

## **Features**

| Model No.               | TS 8800.580                                                                                                               |
|-------------------------|---------------------------------------------------------------------------------------------------------------------------|
| Product description     | For installation between the front and rear adaptor sections or adaptor pieces, 482.6 mm (19") in 600 mm wide enclosures. |
| Material                | Sheet steel                                                                                                               |
| Surface finish          | Zinc-plated                                                                                                               |
| Supply includes         | Assembly parts                                                                                                            |
| Note                    | Max. depth of component shelves = Enclosure depth - 100 mm.                                                               |
| To fit                  | Enclosure type: TS<br>Depth: 800 mm                                                                                       |
| Installation dimensions | Installation depth for components: 482.6 mm Installation width for components: 19"                                        |
| Packs of                | 1 pc(s).                                                                                                                  |
| Weight/pack             | 1.12 kg                                                                                                                   |
| Customs tariff number   | 73269098                                                                                                                  |
| EAN                     | 4028177213203                                                                                                             |
| ETIM 7.0                | EC002620                                                                                                                  |
| ECLASS 8.0              | 27189261                                                                                                                  |