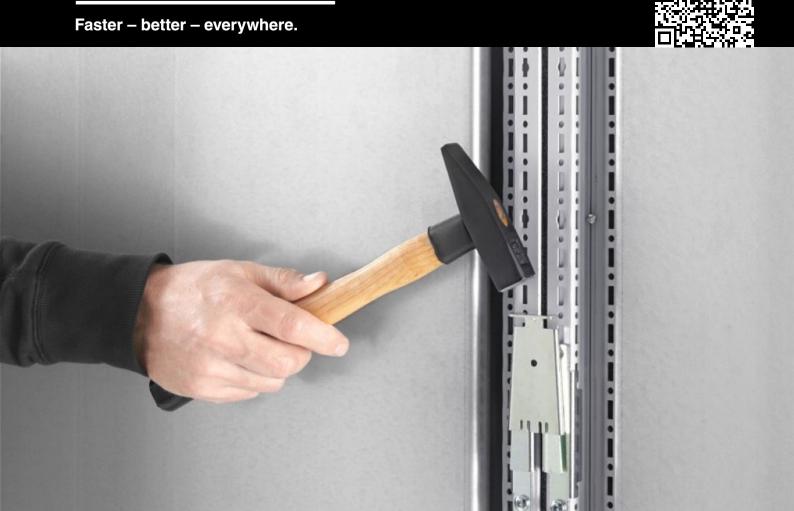

## TS 8800.590 - Quick-fit baying clamp, three-piece for TS/

Simply locate the quick-fit baying clamp, connect with the lock plate, and secure.