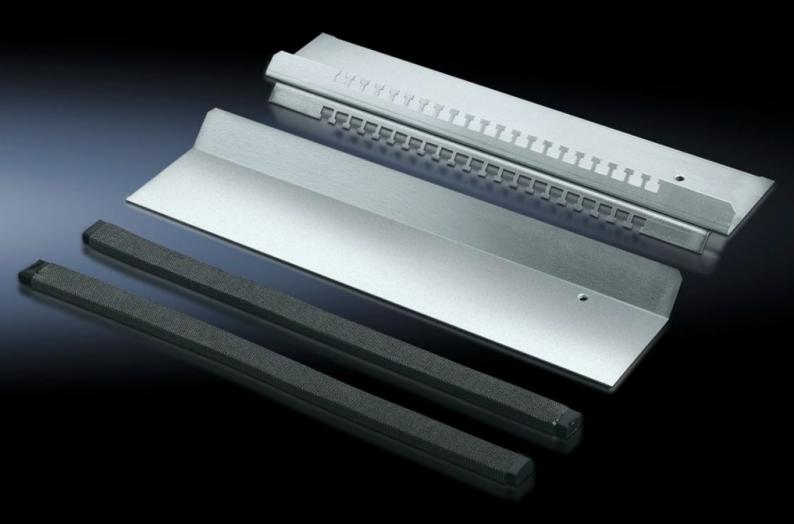

## TS 8800.600 - EMC gland plate

For shielded cables with a maximum diameter of 20 mm in conjunction with standard gland plates.

## **Features**

| Model No.             | TS 8800.600                                                                                                                                                                                                                                                            |
|-----------------------|------------------------------------------------------------------------------------------------------------------------------------------------------------------------------------------------------------------------------------------------------------------------|
| Product description   | For shielded cables with a maximum diameter of 20 mm. Combined EMC contacting and cable fastening provide low-resistance contact between the cable shield and gland plate. For all 400, 500, 600 and 800 mm deep enclosures in conjunction with standard gland plates. |
| Material              | Sheet steel                                                                                                                                                                                                                                                            |
| Surface finish        | Zinc-plated                                                                                                                                                                                                                                                            |
| Supply includes       | Cable clamp strip with hammer-head punching<br>1 sliding gland plate<br>2 EMC seals                                                                                                                                                                                    |
| Note on Model No.     | For one enclosure half only                                                                                                                                                                                                                                            |
| To fit                | Enclosure type: TS<br>Width: = 1,000 mm                                                                                                                                                                                                                                |
| Note                  | Standard-compliant IP protection category not supported                                                                                                                                                                                                                |
| Packs of              | 1 pc(s).                                                                                                                                                                                                                                                               |
| Net weight            | 1.438                                                                                                                                                                                                                                                                  |
| Gross weight          | 1.66                                                                                                                                                                                                                                                                   |
| Customs tariff number | 94039910                                                                                                                                                                                                                                                               |
| EAN                   | 4028177214903                                                                                                                                                                                                                                                          |
| ECLASS 8.0            | 27189261                                                                                                                                                                                                                                                               |