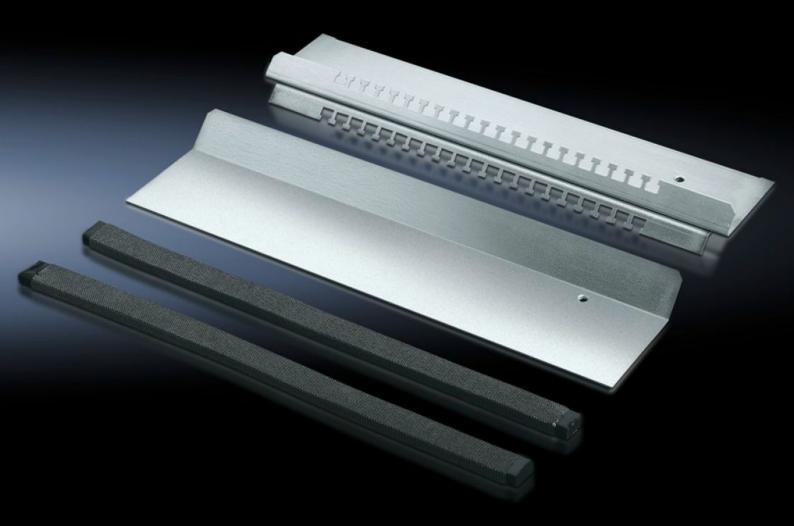

## TS 8800.660 - EMC gland plate

For shielded cables with a maximum diameter of 20 mm in conjunction with standard gland plates.

## **Features**

| Model No.             | TS 8800.660                                                                                                                                                                                                                                                            |
|-----------------------|------------------------------------------------------------------------------------------------------------------------------------------------------------------------------------------------------------------------------------------------------------------------|
| Product description   | For shielded cables with a maximum diameter of 20 mm. Combined EMC contacting and cable fastening provide low-resistance contact between the cable shield and gland plate. For all 400, 500, 600 and 800 mm deep enclosures in conjunction with standard gland plates. |
| Material              | Sheet steel                                                                                                                                                                                                                                                            |
| Surface finish        | Zinc-plated                                                                                                                                                                                                                                                            |
| Supply includes       | Cable clamp strip with hammer-head punching<br>1 sliding gland plate<br>2 EMC seals                                                                                                                                                                                    |
| To fit                | Enclosure type: TS<br>Width: = 600 mm                                                                                                                                                                                                                                  |
| Note                  | Standard-compliant IP protection category not supported                                                                                                                                                                                                                |
| Packs of              | 1 pc(s).                                                                                                                                                                                                                                                               |
| Net weight            | 1.7                                                                                                                                                                                                                                                                    |
| Gross weight          | 1.8                                                                                                                                                                                                                                                                    |
| Customs tariff number | 73269098                                                                                                                                                                                                                                                               |
| EAN                   | 4028177214880                                                                                                                                                                                                                                                          |
| ETIM 9                | EC002620                                                                                                                                                                                                                                                               |
| ECLASS 8.0            | 27189261                                                                                                                                                                                                                                                               |
|                       |                                                                                                                                                                                                                                                                        |