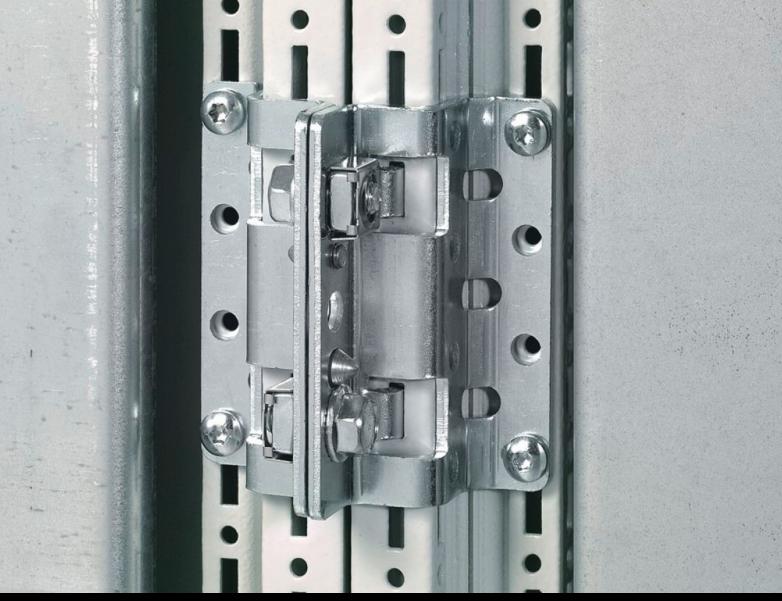

## TS 8800.670 - Baying attachment, vertical for TS/TS

For baying two populated enclosures on the vertical enclosure section. Using the fastening bolts, the enclosure is pulled into a defined end position, with a height or side offset of up to ±2 mm.

## **Features**

| Model No.             | TS 8800.670                                                                                                                 |
|-----------------------|-----------------------------------------------------------------------------------------------------------------------------|
| Product description   | For baying two populated enclosures on the vertical enclosure section.                                                      |
| Benefits              | Using the fastening bolts, the enclosure is pulled into a defined end position, with a height or side offset of up to ±2 mm |
| Material              | Sheet steel                                                                                                                 |
| Surface finish        | Zinc-plated                                                                                                                 |
| Supply includes       | Assembly parts                                                                                                              |
| Assembly instruction  | Simply locate into the vertical TS punchings, secure and connect both brackets using the hex screws (supplied loose)        |
| To fit                | Enclosure type: TS 8                                                                                                        |
| Packs of              | 6 pc(s).                                                                                                                    |
| Net weight            | 1.89                                                                                                                        |
| Gross weight          | 2.1                                                                                                                         |
| Customs tariff number | 83024900                                                                                                                    |
| EAN                   | 4028177338401                                                                                                               |
| ETIM 9                | EC002622                                                                                                                    |
| ECLASS 8.0            | 27189263                                                                                                                    |
|                       |                                                                                                                             |