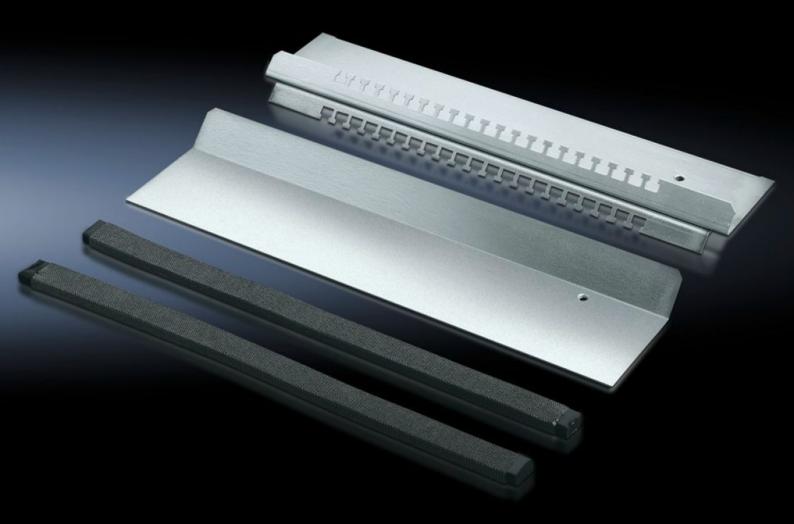

## TS 8800.680 - EMC gland plate

For shielded cables with a maximum diameter of 20 mm in conjunction with standard gland plates.

## **Features**

| Model No.             | TS 8800.680                                                                                                                                                                                                                                                            |
|-----------------------|------------------------------------------------------------------------------------------------------------------------------------------------------------------------------------------------------------------------------------------------------------------------|
| Product description   | For shielded cables with a maximum diameter of 20 mm. Combined EMC contacting and cable fastening provide low-resistance contact between the cable shield and gland plate. For all 400, 500, 600 and 800 mm deep enclosures in conjunction with standard gland plates. |
| Material              | Sheet steel                                                                                                                                                                                                                                                            |
| Surface finish        | Zinc-plated                                                                                                                                                                                                                                                            |
| Supply includes       | Cable clamp strip with hammer-head punching 1 sliding gland plate 2 EMC seals                                                                                                                                                                                          |
| To fit                | Enclosure type: TS<br>Width: = 800 mm                                                                                                                                                                                                                                  |
| Note                  | Standard-compliant IP protection category not supported                                                                                                                                                                                                                |
| Packs of              | 1 pc(s).                                                                                                                                                                                                                                                               |
| Net weight            | 2.4                                                                                                                                                                                                                                                                    |
| Gross weight          | 2.554                                                                                                                                                                                                                                                                  |
| Customs tariff number | 94039910                                                                                                                                                                                                                                                               |
| EAN                   | 4028177214897                                                                                                                                                                                                                                                          |
| ETIM 9                | EC002620                                                                                                                                                                                                                                                               |
| ECLASS 8.0            | 27189261                                                                                                                                                                                                                                                               |