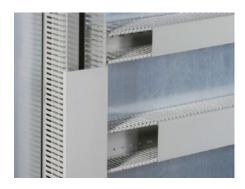

#### **Features**

| Installation options  | With special DIN punchings for direct mounting on the enclosure section or on surfaces such as mounting plates If the mounting plate is installed flush with the enclosure frame at the rear (installation position ±0 mm), the horizontally mounted cable ducts are aligned with the cable ducts mounted on the enclosure section.  Cable duct 50 mm wide for individually sited VX25 enclosures with side panel on the vertical section, on the left and right adjacent to the mounting plate. |
|-----------------------|--------------------------------------------------------------------------------------------------------------------------------------------------------------------------------------------------------------------------------------------------------------------------------------------------------------------------------------------------------------------------------------------------------------------------------------------------------------------------------------------------|
| Note                  | Can be shortened for other dimensions.                                                                                                                                                                                                                                                                                                                                                                                                                                                           |
| Dimensions            | Width: 50 mm<br>Depth: 80 mm<br>Length: 2,000 mm                                                                                                                                                                                                                                                                                                                                                                                                                                                 |
| Packs of              | 18 pc(s).                                                                                                                                                                                                                                                                                                                                                                                                                                                                                        |
| Net weight            | 18.9                                                                                                                                                                                                                                                                                                                                                                                                                                                                                             |
| Customs tariff number | 39259020                                                                                                                                                                                                                                                                                                                                                                                                                                                                                         |
| EAN                   | 4028177919648                                                                                                                                                                                                                                                                                                                                                                                                                                                                                    |
| ETIM 9                | EC000012                                                                                                                                                                                                                                                                                                                                                                                                                                                                                         |
| ECLASS 8.0            | 27400703                                                                                                                                                                                                                                                                                                                                                                                                                                                                                         |
|                       |                                                                                                                                                                                                                                                                                                                                                                                                                                                                                                  |