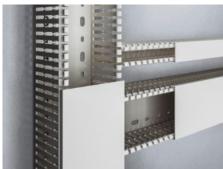

#### **Features**

| Installation options  | With special DIN punchings for direct mounting on the enclosure section or on surfaces such as mounting plates If the mounting plate is installed flush with the enclosure frame at the rear (installation position ±0 mm), the horizontally mounted cable ducts are aligned with the cable ducts mounted on the enclosure section.  Cable duct 50 mm wide for individually sited VX25 enclosures with side panel on the vertical section, on the left and right adjacent to the mounting plate. |
|-----------------------|--------------------------------------------------------------------------------------------------------------------------------------------------------------------------------------------------------------------------------------------------------------------------------------------------------------------------------------------------------------------------------------------------------------------------------------------------------------------------------------------------|
| Note                  | Can be shortened for other dimensions.                                                                                                                                                                                                                                                                                                                                                                                                                                                           |
| Dimensions            | Width: 50 mm<br>Depth: 80 mm<br>Length: 2,000 mm                                                                                                                                                                                                                                                                                                                                                                                                                                                 |
| Packs of              | 18 pc(s).                                                                                                                                                                                                                                                                                                                                                                                                                                                                                        |
| Net weight            | 18.9                                                                                                                                                                                                                                                                                                                                                                                                                                                                                             |
| Customs tariff number | 39259020                                                                                                                                                                                                                                                                                                                                                                                                                                                                                         |
| EAN                   | 4028177919648                                                                                                                                                                                                                                                                                                                                                                                                                                                                                    |
| ETIM 9                | EC000012                                                                                                                                                                                                                                                                                                                                                                                                                                                                                         |
| ECLASS 8.0            | 27400703                                                                                                                                                                                                                                                                                                                                                                                                                                                                                         |
|                       |                                                                                                                                                                                                                                                                                                                                                                                                                                                                                                  |