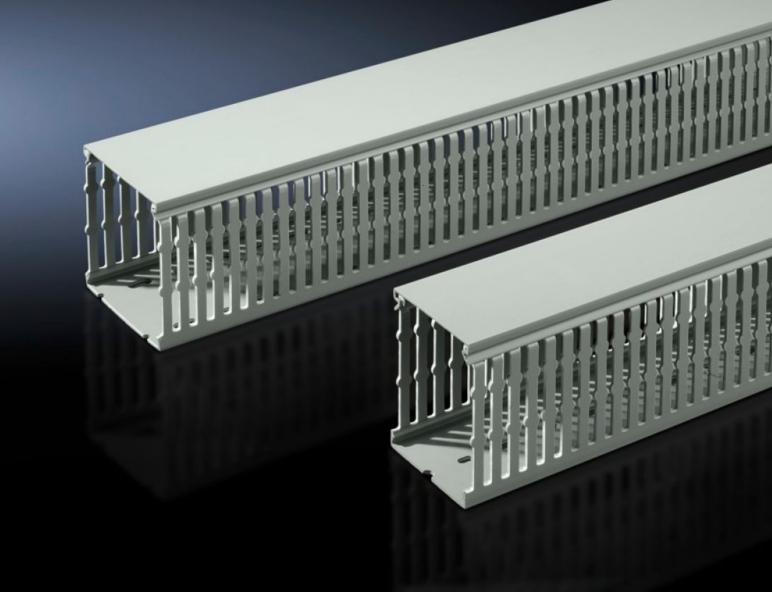

#### TS 8800.755 - Cable duct

With special DIN punchings for direct mounting on the enclosure section or on surfaces such as mounting plates. Nominal break points on the bars and on the cable duct base.

#### **Features**

| Model No.           | TS 8800.755                                                                                                                                                                  |
|---------------------|------------------------------------------------------------------------------------------------------------------------------------------------------------------------------|
| Design              | for mounting plates For mounting on VX system punchings                                                                                                                      |
| Product description | With special DIN punchings for direct mounting on the enclosure section or on surfaces such as mounting plates. Nominal break points on the bars and on the cable duct base. |
| Material            | Hard PVC Flame-resistant, self-extinguishing Temperature resistant to +60 °C                                                                                                 |
| Colour              | Similar to RAL 7030                                                                                                                                                          |
| Supply includes     | Cable duct with cover                                                                                                                                                        |
| Bar width           | 5.5 mm                                                                                                                                                                       |
| Slot width          | 4.5 mm                                                                                                                                                                       |
|                     |                                                                                                                                                                              |

#### **Features**

| Installation options  | With special DIN punchings for direct mounting on the enclosure section or on surfaces such as mounting plates If the mounting plate is installed flush with the enclosure frame at the rear (installation position ±0 mm), the horizontally mounted cable ducts are aligned with the cable ducts mounted on the enclosure section.  Cable duct 50 mm wide for individually sited VX25 enclosures with side panel on the vertical section, on the left and right adjacent to the mounting plate. |
|-----------------------|--------------------------------------------------------------------------------------------------------------------------------------------------------------------------------------------------------------------------------------------------------------------------------------------------------------------------------------------------------------------------------------------------------------------------------------------------------------------------------------------------|
| Note                  | Can be shortened for other dimensions.                                                                                                                                                                                                                                                                                                                                                                                                                                                           |
| Dimensions            | Width: 50 mm<br>Depth: 80 mm<br>Length: 2,000 mm                                                                                                                                                                                                                                                                                                                                                                                                                                                 |
| Packs of              | 18 pc(s).                                                                                                                                                                                                                                                                                                                                                                                                                                                                                        |
| Net weight            | 18.9                                                                                                                                                                                                                                                                                                                                                                                                                                                                                             |
| Customs tariff number | 39259020                                                                                                                                                                                                                                                                                                                                                                                                                                                                                         |
| EAN                   | 4028177919648                                                                                                                                                                                                                                                                                                                                                                                                                                                                                    |
| ETIM 9                | EC000012                                                                                                                                                                                                                                                                                                                                                                                                                                                                                         |
| ECLASS 8.0            | 27400703                                                                                                                                                                                                                                                                                                                                                                                                                                                                                         |
|                       |                                                                                                                                                                                                                                                                                                                                                                                                                                                                                                  |