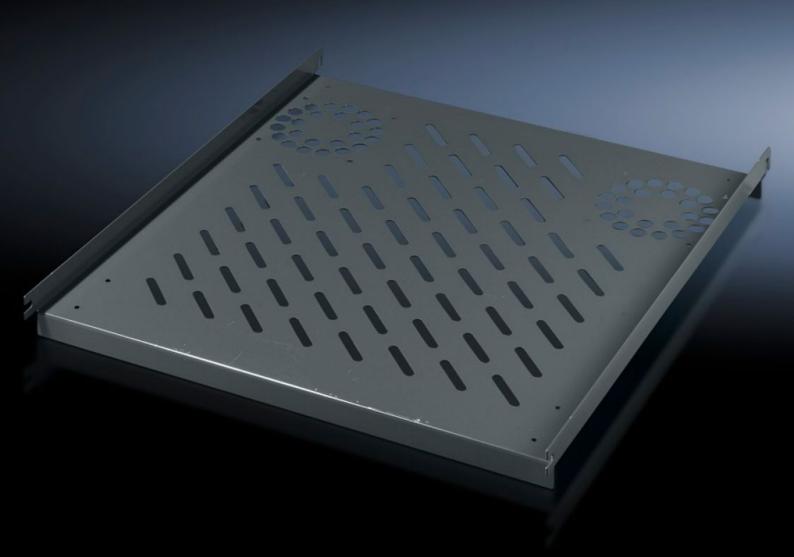

# PC 8800.900 - Component shelf, static installation for TS, VX SE, PC, IW, prepared for fan expansion kit

For direct mounting on the vertical enclosure section. Simply locate into 4 pre-fitted screws and secure.

#### **Features**

| Model No.                     | PC 8800.900                                                                                                    |
|-------------------------------|----------------------------------------------------------------------------------------------------------------|
| Product description           | Simply locate into 4 pre-fitted screws and secure.                                                             |
| Material                      | Sheet steel                                                                                                    |
| Colour                        | RAL 7015                                                                                                       |
| Supply includes               | Assembly parts                                                                                                 |
| Installation options          | On the vertical TS, VX SE enclosure section                                                                    |
| Load capacity                 | 40 kg surface load, static                                                                                     |
| Note                          | For enclosures without mounting plate                                                                          |
| Support area                  | Width: 507 mm                                                                                                  |
|                               | Depth: 550 mm                                                                                                  |
| To fit                        | Enclosure type: TS                                                                                             |
|                               | VX SE                                                                                                          |
|                               | PC                                                                                                             |
|                               | IW                                                                                                             |
|                               | Width: = 600 mm                                                                                                |
|                               | Depth: = 600 mm                                                                                                |
| Packs of                      | 1 pc(s).                                                                                                       |
| Net weight                    | 3.396                                                                                                          |
| Gross weight                  | 3.52                                                                                                           |
| PCF per pack (cradle-to-gate) | 17.5 kg CO2 eq (Cat B)                                                                                         |
| Note on PCF category          | Category B: PCF value (cradle-to-gate) based on the product weight, approximately calculated and self-declared |
| Customs tariff number         | 94039910                                                                                                       |
|                               |                                                                                                                |