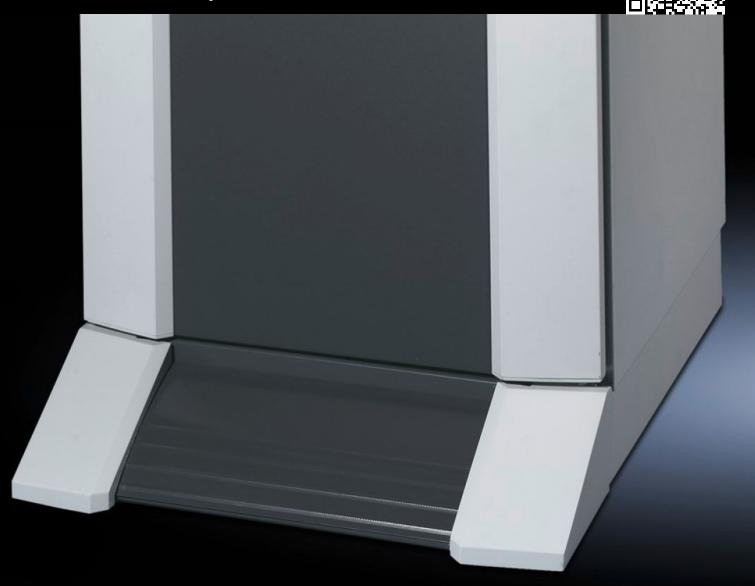

## PC 8800.920 - Base/plinth, stationary for PC, IW

Design-coordinated with the enclosures, height 100 mm, with front projection.

## **Features**

| Model No.                     | PC 8800.920                                                                                                   |
|-------------------------------|---------------------------------------------------------------------------------------------------------------|
| Product description           | Design-coordinated with the enclosures, with front projection.                                                |
| Material                      | Sheet steel, 2.0 mm                                                                                           |
| Colour                        | RAL 7035<br>Design component, front: RAL 7015                                                                 |
| Supply includes               | 1 design component, front<br>1 base/plinth component, rear<br>2 base/plinth trim panels, side                 |
| Dimensions                    | Height: 100 mm                                                                                                |
| To fit                        | Enclosure type: PC<br>IW<br>Width: = 600 mm<br>Depth: = 600 mm                                                |
| Suitable for depth            | 600 mm                                                                                                        |
| Packs of                      | 1 pc(s).                                                                                                      |
| Net weight                    | 11.92                                                                                                         |
| Gross weight                  | 13.02                                                                                                         |
| PCF per pack (cradle-to-gate) | 49.5 kg CO2 eq (Cat B)                                                                                        |
| Note on PCF category          | Category B: PCF value (cradle-to-gate) based on the product weight approximately calculated and self-declared |
| Customs tariff number         | 94039910                                                                                                      |
| EAN                           | 4028177266926                                                                                                 |
| ETIM 9                        | EC000721                                                                                                      |
| ECLASS 8.0                    | 27182003                                                                                                      |
|                               |                                                                                                               |