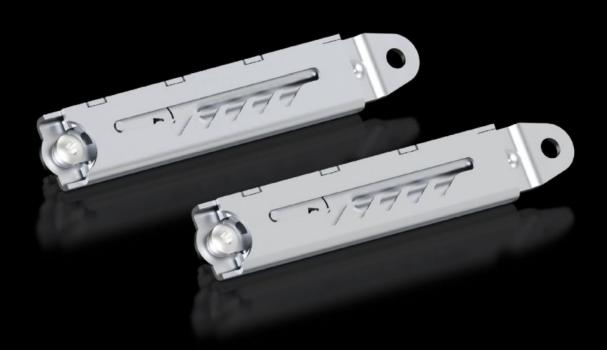

## TS 8801.260 - Stay for trim panel, hinged at the top

With 5 pitch pattern positions up to a maximum opening of approx. 85°.

## **Features**

| Model No.                     | TS 8801.260                                                                                                    |
|-------------------------------|----------------------------------------------------------------------------------------------------------------|
| Product description           | 5 pitch pattern positions up to a maximum opening of approx. 85°.                                              |
| Material                      | Sheet steel                                                                                                    |
| Surface finish                | Zinc-plated                                                                                                    |
| Packs of                      | 2 pc(s).                                                                                                       |
| Net weight                    | 0.352                                                                                                          |
| Gross weight                  | 0.403                                                                                                          |
| PCF per pack (cradle-to-gate) | 1.6 kg CO2 eq (Cat B)                                                                                          |
| Note on PCF category          | Category B: PCF value (cradle-to-gate) based on the product weight, approximately calculated and self-declared |
| Customs tariff number         | 83024900                                                                                                       |
| EAN                           | 4028177319165                                                                                                  |
| ETIM 9                        | EC002626                                                                                                       |
| ECLASS 8.0                    | 27189261                                                                                                       |