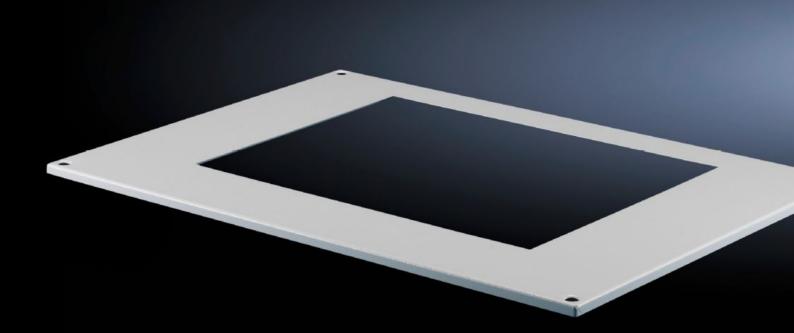

#### Features

|                          | T0 0004 000                                                                                                                                                                                                                                                                                   |
|--------------------------|-----------------------------------------------------------------------------------------------------------------------------------------------------------------------------------------------------------------------------------------------------------------------------------------------|
| Model No.                | TS 8801.320                                                                                                                                                                                                                                                                                   |
| Product description      | For mounting roof-mounted units, roof-mounted air/water heat exchangers. The cut-outs in the roof plate are arranged so that the roof-mounted cooling units are positioned centrally on the enclosure.                                                                                        |
| Benefits                 | Simple, fast assembly                                                                                                                                                                                                                                                                         |
| Material                 | Sheet steel                                                                                                                                                                                                                                                                                   |
| Colour                   | RAL 7035                                                                                                                                                                                                                                                                                      |
| Supply includes          | Assembly parts                                                                                                                                                                                                                                                                                |
| Mounting cut-out         | Width:475 mm<br>Depth:260 mm                                                                                                                                                                                                                                                                  |
| Distance cut-out to back | 129.3 mm                                                                                                                                                                                                                                                                                      |
| Note                     | When mounting cooling units on the roof plate 8801.310, there may be a collision with the enclosure eyebolts. For this reason, roof fastening screws are supplied loose with the roof plates.  Attached to the roof plate 8801.340 from the inside using metal brackets and retaining clamps. |
| To fit Model No.         | 3382<br>3359                                                                                                                                                                                                                                                                                  |
| Dimensions               | Width: 767.5 mm<br>Height: 13 mm<br>Depth: 567.5 mm                                                                                                                                                                                                                                           |
| To fit                   | Enclosure type: TS<br>Width: = 800 mm<br>Depth: = 600 mm                                                                                                                                                                                                                                      |
| Packs of                 | 1 pc(s).                                                                                                                                                                                                                                                                                      |
| Net weight               | 5.964                                                                                                                                                                                                                                                                                         |
| Gross weight             | 6.278                                                                                                                                                                                                                                                                                         |
|                          |                                                                                                                                                                                                                                                                                               |