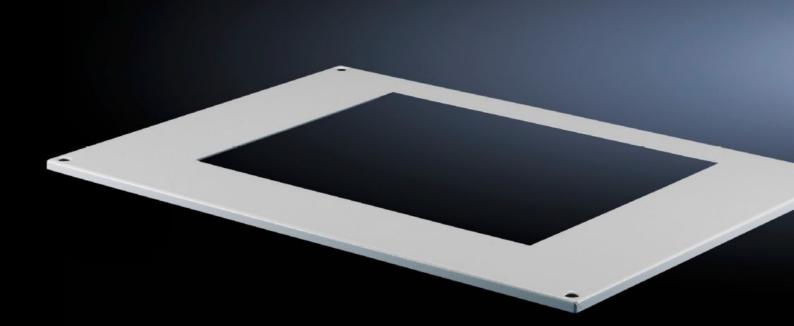

## TS 8801.340 - Roof plates TS

#### Features

| Model No.                | TS 8801.340                                                                                                                                                                                                                                                                                   |
|--------------------------|-----------------------------------------------------------------------------------------------------------------------------------------------------------------------------------------------------------------------------------------------------------------------------------------------|
| Product description      | For mounting roof-mounted units, roof-mounted air/water heat exchangers. The cut-outs in the roof plate are arranged so that the roof-mounted cooling units are positioned centrally on the enclosure.                                                                                        |
| Benefits                 | Simple, fast assembly                                                                                                                                                                                                                                                                         |
| Material                 | Sheet steel                                                                                                                                                                                                                                                                                   |
| Colour                   | RAL 7035                                                                                                                                                                                                                                                                                      |
| Supply includes          | Assembly parts                                                                                                                                                                                                                                                                                |
| Mounting cut-out         | Width:692 mm<br>Depth:392 mm                                                                                                                                                                                                                                                                  |
| Distance cut-out to back | 57.8 mm                                                                                                                                                                                                                                                                                       |
| Note                     | When mounting cooling units on the roof plate 8801.310, there may be a collision with the enclosure eyebolts. For this reason, roof fastening screws are supplied loose with the roof plates.  Attached to the roof plate 8801.340 from the inside using metal brackets and retaining clamps. |
| To fit Model No.         | 3386<br>3387                                                                                                                                                                                                                                                                                  |
| Dimensions               | Width: 767.5 mm<br>Height: 13 mm<br>Depth: 567.5 mm                                                                                                                                                                                                                                           |
| To fit                   | Enclosure type: TS<br>Width: = 800 mm<br>Depth: = 600 mm                                                                                                                                                                                                                                      |
| Packs of                 | 1 pc(s).                                                                                                                                                                                                                                                                                      |
| Weight/pack              | 4.5 kg                                                                                                                                                                                                                                                                                        |
| Customs tariff number    | 94039910                                                                                                                                                                                                                                                                                      |