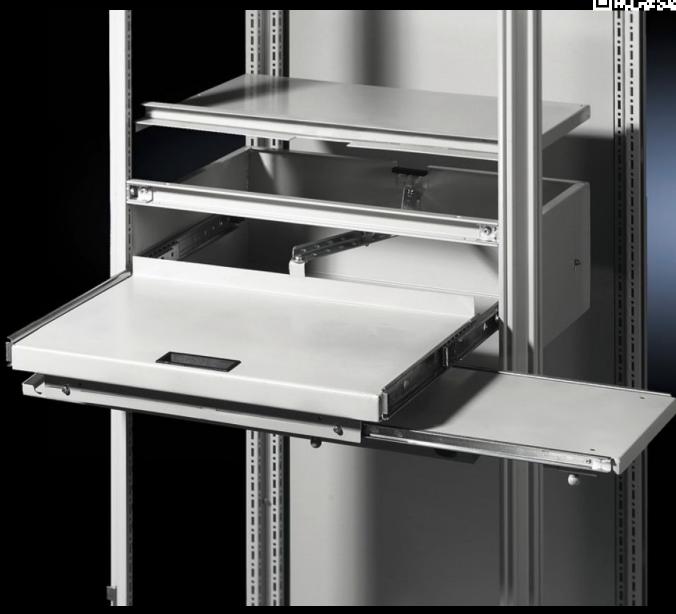

## TS 8801.715 - Drawer for TS

For mouse and keyboard with a maximum width of 500/700 mm. A high level of protection is retained, even with the flap open.

## **Features**

| Model No.             | TS 8801.715                                                                                                                      |
|-----------------------|----------------------------------------------------------------------------------------------------------------------------------|
| Product description   | For mouse and keyboard with a maximum width of 500/700 mm. A high level of protection is retained, even with the flap open.      |
| Material              | Sheet steel                                                                                                                      |
| Colour                | RAL 7035                                                                                                                         |
| Supply includes       | Drawer<br>Flap<br>Cross member<br>Assembly parts                                                                                 |
| Assembly instruction  | Standard double-bit lock insert may be exchanged for 27 mm lock inserts, type A or plastic handles, type B or T handles, type B. |
| Dimensions            | Width: 600 mm<br>Height: 200 mm                                                                                                  |
| Packs of              | 1 pc(s).                                                                                                                         |
| Net weight            | 16.057                                                                                                                           |
| Gross weight          | 16.902                                                                                                                           |
| Customs tariff number | 94039910                                                                                                                         |
| EAN                   | 4028177258891                                                                                                                    |
| ETIM 9                | EC002620                                                                                                                         |
| ECLASS 8.0            | 27189261                                                                                                                         |