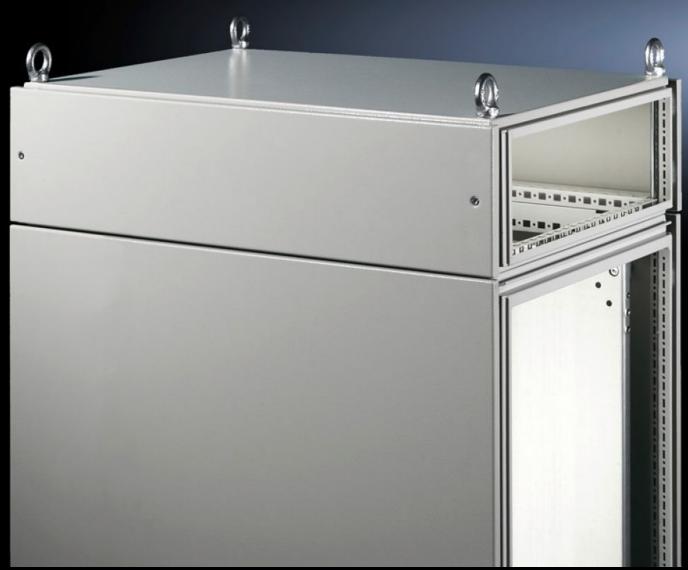

## TS 8801.735 - Top-mounting module for TS

As a cable chamber for cable infeed from above or for power distribution with busbar systems across bayed enclosures.

#### **Features**

| As a cable chamber for cable infeed from above or for power distribution with busbar systems across bayed enclosures. The TS cover plate supplied as standard is used to finish off at the top. |
|-------------------------------------------------------------------------------------------------------------------------------------------------------------------------------------------------|
| Sheet steel, 1.5 mm                                                                                                                                                                             |
| Spray-finished, textured paint                                                                                                                                                                  |
| Similar to RAL 7035                                                                                                                                                                             |
| Frame module 2 trim panels front/rear 8 retainers with automatic potential equalisation 4 tapped rods with eyebolts                                                                             |
| The top baying cover cannot be fitted                                                                                                                                                           |
| Height: 200 mm                                                                                                                                                                                  |
| IP 55                                                                                                                                                                                           |
| Enclosure type: TS<br>Width: = 600 mm<br>Depth: = 600 mm                                                                                                                                        |
| 1 pc(s).                                                                                                                                                                                        |
| 11.061                                                                                                                                                                                          |
|                                                                                                                                                                                                 |