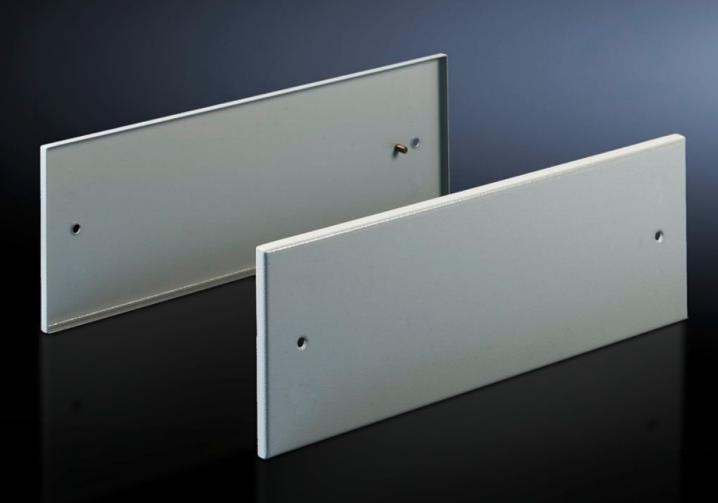

## TS 8801.775 - Side panel for top-mounting module TS

To finish off the side of a top mounting module or bayed suite.

## Features

| Model No.             | TS 8801.775                                                     |
|-----------------------|-----------------------------------------------------------------|
| Product description   | To finish off the side of a top mounting module or bayed suite. |
| Material              | Sheet steel, 1.5 mm                                             |
| Surface finish        | Spray-finished, textured paint                                  |
| Colour                | RAL 7035                                                        |
| Supply includes       | Assembly parts                                                  |
| Dimensions            | Height: 200 mm                                                  |
| Packs of              | 2 pc(s).                                                        |
| Net weight            | 3                                                               |
| Gross weight          | 3.428                                                           |
| Customs tariff number | 94039910                                                        |
| EAN                   | 4028177250512                                                   |
| ETIM 9                | EC002524                                                        |
| ECLASS 8.0            | 27182101                                                        |