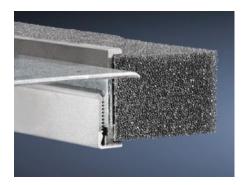

#### **Features**

| Model No.                            | TS 8802.160                                                                                                                                                                                      |
|--------------------------------------|--------------------------------------------------------------------------------------------------------------------------------------------------------------------------------------------------|
| Product description                  | For sealing the cable entry between the gland plates.                                                                                                                                            |
| Benefits                             | Particularly well-suited to cables with identical cross-sections                                                                                                                                 |
| Technical specifications             | Foam rubber cable clamp strip: Cross-section: 30 x 25 mm                                                                                                                                         |
| Applications                         | For top-mounting on gland plates.                                                                                                                                                                |
| Material                             | Extruded aluminium section Foam rubber cable clamp strip: PU foam                                                                                                                                |
| Supply includes                      | Plug-in sections, incl. foam rubber clamp strip                                                                                                                                                  |
| Note                                 | 2 pc(s). are sufficient for one base opening up to an enclosure width<br>of 800 mm<br>From an enclosure width of 1000 mm, two base openings are<br>provided. 4 packs per enclosure may be fitted |
| To fit                               | Enclosure type: TS: = 1,600 mm<br>Enclosure type: TP                                                                                                                                             |
| IP protection category to IEC 60 529 | IP 55 if installed correctly                                                                                                                                                                     |
| Packs of                             | 4 pc(s).                                                                                                                                                                                         |
| Net weight                           | 0.592                                                                                                                                                                                            |
| Gross weight                         | 0.6                                                                                                                                                                                              |
| Customs tariff number                | 76042990                                                                                                                                                                                         |
|                                      |                                                                                                                                                                                                  |