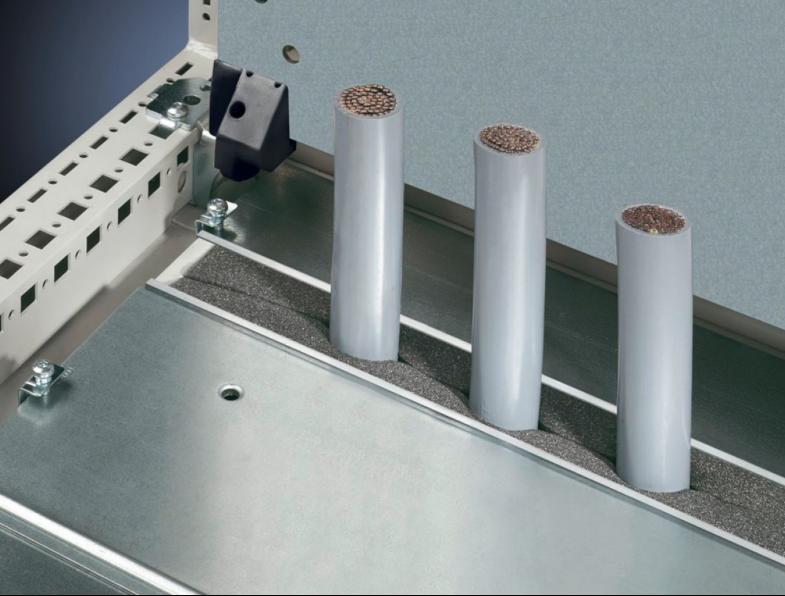

## TS 8802.160 - Section for cable entry, centre for TS, TP

For top-mounting on gland plates.

#### **Features**

| Model No.                            | TS 8802.160                                                                                                                                                                                      |
|--------------------------------------|--------------------------------------------------------------------------------------------------------------------------------------------------------------------------------------------------|
| Product description                  | For sealing the cable entry between the gland plates.                                                                                                                                            |
| Benefits                             | Particularly well-suited to cables with identical cross-sections                                                                                                                                 |
| Technical specifications             | Foam rubber cable clamp strip: Cross-section: 30 x 25 mm                                                                                                                                         |
| Applications                         | For top-mounting on gland plates.                                                                                                                                                                |
| Material                             | Extruded aluminium section Foam rubber cable clamp strip: PU foam                                                                                                                                |
| Supply includes                      | Plug-in sections, incl. foam rubber clamp strip                                                                                                                                                  |
| Note                                 | 2 pc(s). are sufficient for one base opening up to an enclosure width<br>of 800 mm<br>From an enclosure width of 1000 mm, two base openings are<br>provided. 4 packs per enclosure may be fitted |
| To fit                               | Enclosure type: TS: = 1,600 mm<br>Enclosure type: TP                                                                                                                                             |
| IP protection category to IEC 60 529 | IP 55 if installed correctly                                                                                                                                                                     |
| Packs of                             | 4 pc(s).                                                                                                                                                                                         |
| Net weight                           | 0.592                                                                                                                                                                                            |
| Gross weight                         | 0.6                                                                                                                                                                                              |
| Customs tariff number                | 76042990                                                                                                                                                                                         |
|                                      |                                                                                                                                                                                                  |