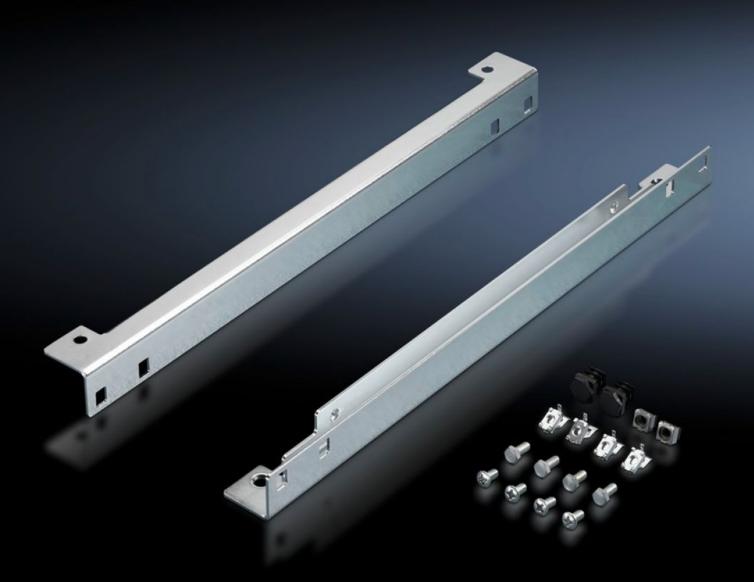

## TS 8802.280 - Slide rail for mounting plate TS

For inserting the mounting plates from the side.

#### **Features**

| Model No.            | TS 8802.280                                                                                                                                                                                                                                                                                                 |
|----------------------|-------------------------------------------------------------------------------------------------------------------------------------------------------------------------------------------------------------------------------------------------------------------------------------------------------------|
| Product description  | For inserting the mounting plates from the side.                                                                                                                                                                                                                                                            |
| Applications         | With enclosure depth 400 mm, a mounting depth of 105 - 330 mm is supported With enclosure depth 500 mm, a mounting depth of 105 - 430 mm is supported With enclosure depth 600 mm, a mounting depth of 105 - 530 mm is supported With enclosure depth 800 mm, a mounting depth of 105 - 730 mm is supported |
| Material             | Sheet steel                                                                                                                                                                                                                                                                                                 |
| Surface finish       | Zinc-plated                                                                                                                                                                                                                                                                                                 |
| Supply includes      | Assembly parts                                                                                                                                                                                                                                                                                              |
| Installation options | Mounting of the slide rails directly on the enclosure frame, depth-<br>adjustable on a 25 mm pitch pattern<br>Attachment of the mounting plate to the slide rails via captive nuts<br>and screws                                                                                                            |
| To fit               | Enclosure type: TS<br>Width: = 800 mm                                                                                                                                                                                                                                                                       |
| Packs of             | 1 pc(s).                                                                                                                                                                                                                                                                                                    |
| Net weight           | 3.831                                                                                                                                                                                                                                                                                                       |
|                      |                                                                                                                                                                                                                                                                                                             |