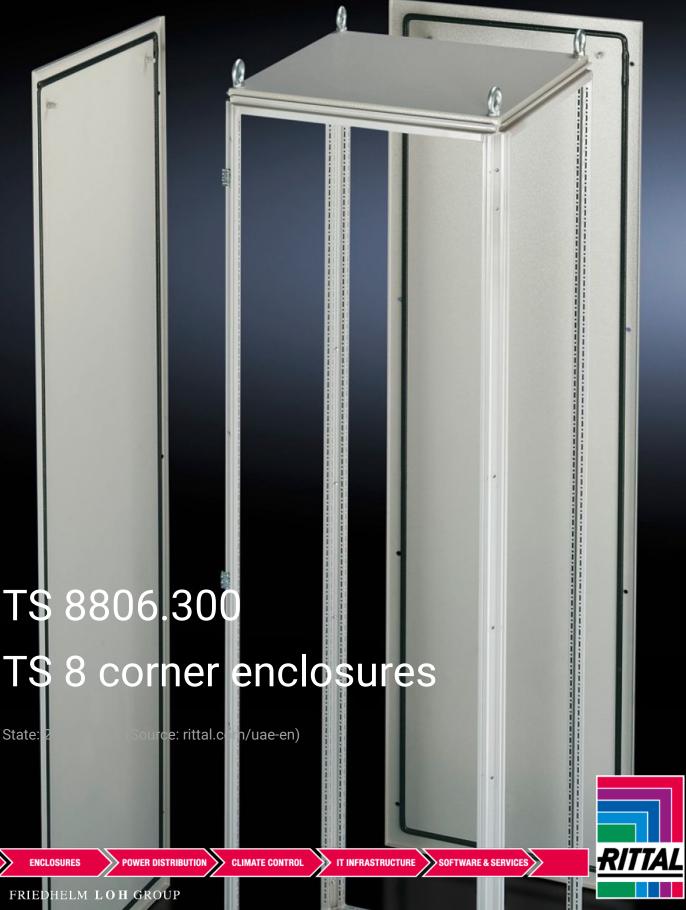

## TS 8806.300 - TS 8 corner enclosures

For corner baying of TS 8 enclosures, also with different depths.

## **Features**

| Model No.             | TS 8806.300                                                                                                                                                                                                                                                                                                                                                                                                                                                                                            |
|-----------------------|--------------------------------------------------------------------------------------------------------------------------------------------------------------------------------------------------------------------------------------------------------------------------------------------------------------------------------------------------------------------------------------------------------------------------------------------------------------------------------------------------------|
| Product description   | The corner enclosure and the supplied components will accommodate the various baying options of the TS 8 frame on all outer surfaces. Fitted with a rear panel and an asymmetrical side panel, the corner enclosure also permits the option of baying in both the width and depth. The gland plates are aligned parallel to the rear panel. In TS 8 enclosures with a square footprint, the gland plates may also be rotated through 90°. The baying system is identical to all other TS 8 enclosures. |
| Material              | Sheet steel, 1.5 mm                                                                                                                                                                                                                                                                                                                                                                                                                                                                                    |
| Surface finish        | Enclosure frame, roof, rear wall and side panel: Dipcoat-primed, powder-coated on the outside, textured paint Gland plates: Zinc-plated                                                                                                                                                                                                                                                                                                                                                                |
| Colour                | RAL 7035                                                                                                                                                                                                                                                                                                                                                                                                                                                                                               |
| Supply includes       | Enclosure frame<br>Roof<br>Rear wall (on the longest side)<br>Side panel, asymmetrical<br>Gland plates (divided in a longitudinal direction)                                                                                                                                                                                                                                                                                                                                                           |
| Note on Model No.     | Extended delivery times.                                                                                                                                                                                                                                                                                                                                                                                                                                                                               |
| Dimensions            | Width: 800 mm<br>Height: 2,000 mm<br>Depth: 600 mm                                                                                                                                                                                                                                                                                                                                                                                                                                                     |
| Packs of              | 1 pc(s).                                                                                                                                                                                                                                                                                                                                                                                                                                                                                               |
| Net weight            | 125                                                                                                                                                                                                                                                                                                                                                                                                                                                                                                    |
| Gross weight          | 130                                                                                                                                                                                                                                                                                                                                                                                                                                                                                                    |
| Customs tariff number | 94032080                                                                                                                                                                                                                                                                                                                                                                                                                                                                                               |
| EAN                   | 4028177253193                                                                                                                                                                                                                                                                                                                                                                                                                                                                                          |