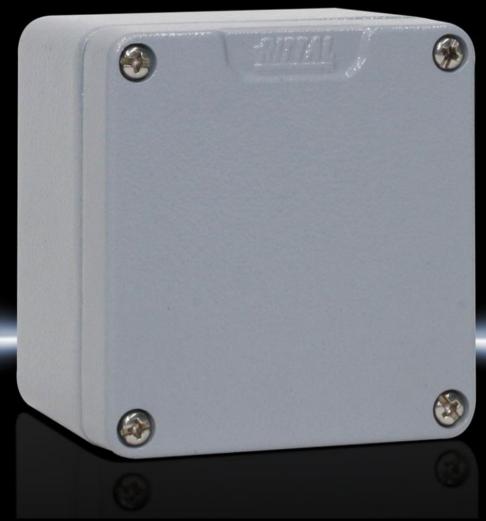

## GA 9104.210 - Cast aluminium enclosures GA

Spray-finished cast aluminium enclosure. Protection category IP 66.

#### **Features**

| Model No.                         | GA 9104.210                                                                                |
|-----------------------------------|--------------------------------------------------------------------------------------------|
| Material                          | Enclosure: Cast aluminium<br>Cover: Cast aluminium, all-round CR cellular rubber cord seal |
| Surface finish                    | Textured paint                                                                             |
| Colour                            | RAL 7001                                                                                   |
| Supply includes                   | Enclosure with cover                                                                       |
|                                   | Cover screws, captive                                                                      |
|                                   | Screws for attaching support rails                                                         |
|                                   | Screw for connection of the PE conductor                                                   |
| Protection category NEMA          | NEMA 4                                                                                     |
| Protection category to IEC 60 529 | IP 66                                                                                      |
| IK Code                           | IK08                                                                                       |
| Dimensions                        | Width: 75 mm                                                                               |
|                                   | Height: 80 mm                                                                              |
|                                   | Depth: 58 mm                                                                               |
| Basic material                    | Cast aluminium                                                                             |
| Packs of                          | 1 pc(s).                                                                                   |
| Net weight                        | 0.3                                                                                        |
|                                   |                                                                                            |