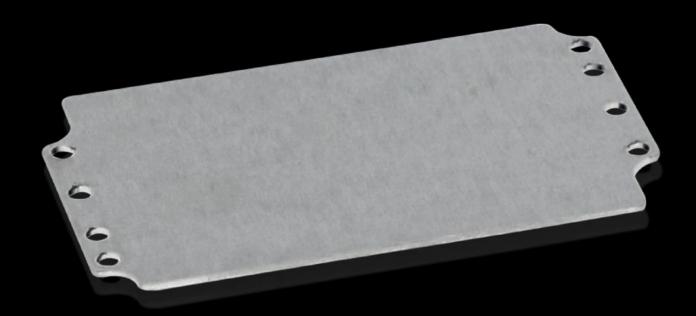

## GA 9105.700 Mounting plate

State: 28/07/2025 (Source: rittal.com/uae-en)

## GA 9105.700 - Mounting plate for GA

For individual interior installation, with mounting holes.

## **Features**

| Model No.                         | GA 9105.700                                                                                                    |
|-----------------------------------|----------------------------------------------------------------------------------------------------------------|
| Product description               | For universal interior installation, with mounting holes.                                                      |
| Material                          | Sheet steel                                                                                                    |
| Surface finish                    | Zinc-plated                                                                                                    |
| Dimensions mounting plate (W x H) | 114 mm x 69 mm                                                                                                 |
| To fit                            | Enclosure type: GA<br>Width: = 125 mm<br>Height: = 80 mm                                                       |
| Packs of                          | 10 pc(s).                                                                                                      |
| Net weight                        | 0.8                                                                                                            |
| Gross weight                      | 0.859                                                                                                          |
| PCF per pack (cradle-to-gate)     | 3.3 kg CO2 eq (Cat B)                                                                                          |
| Note on PCF category              | Category B: PCF value (cradle-to-gate) based on the product weight, approximately calculated and self-declared |
| Customs tariff number             | 73269098                                                                                                       |
| EAN                               | 4028177154261                                                                                                  |
| ETIM 9                            | EC000213                                                                                                       |
| ECLASS 8.0                        | 27409216                                                                                                       |
|                                   |                                                                                                                |