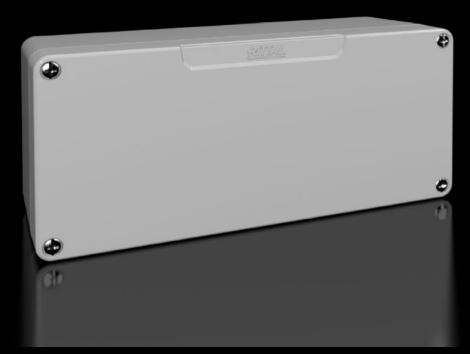

## GA 9106.210 - Cast aluminium enclosures GA

Spray-finished cast aluminium enclosure. Protection category IP 66.

#### **Features**

| Model No.                         | GA 9106.210                                                                                |
|-----------------------------------|--------------------------------------------------------------------------------------------|
| Material                          | Enclosure: Cast aluminium<br>Cover: Cast aluminium, all-round CR cellular rubber cord seal |
| Surface finish                    | Textured paint                                                                             |
| Colour                            | RAL 7001                                                                                   |
| Supply includes                   | Enclosure with cover                                                                       |
|                                   | Cover screws, captive                                                                      |
|                                   | Screws for attaching support rails                                                         |
|                                   | Screw for connection of the PE conductor                                                   |
| Protection category NEMA          | NEMA 4                                                                                     |
| Protection category to IEC 60 529 | IP 66                                                                                      |
| IK Code                           | IK08                                                                                       |
| Dimensions                        | Width: 175 mm                                                                              |
|                                   | Height: 80 mm                                                                              |
|                                   | Depth: 58 mm                                                                               |
| Basic material                    | Cast aluminium                                                                             |
| Packs of                          | 1 pc(s).                                                                                   |
| Net weight                        | 0.5                                                                                        |
|                                   |                                                                                            |