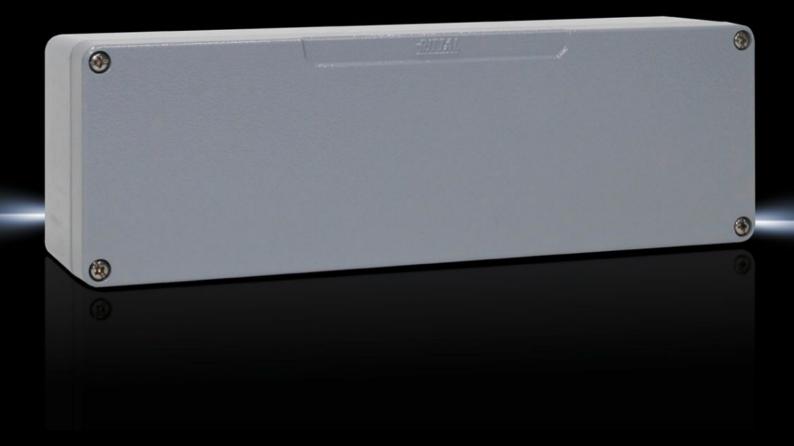

## GA 9107.210 - Cast aluminium enclosures GA

Spray-finished cast aluminium enclosure. Protection category IP 66.

#### **Features**

| Model No.                         | GA 9107.210                                                                                |
|-----------------------------------|--------------------------------------------------------------------------------------------|
| Material                          | Enclosure: Cast aluminium<br>Cover: Cast aluminium, all-round CR cellular rubber cord seal |
| Surface finish                    | Textured paint                                                                             |
| Colour                            | RAL 7001                                                                                   |
| Supply includes                   | Enclosure with cover                                                                       |
|                                   | Cover screws, captive                                                                      |
|                                   | Screws for attaching support rails                                                         |
|                                   | Screw for connection of the PE conductor                                                   |
| Protection category NEMA          | NEMA 4                                                                                     |
| Protection category to IEC 60 529 | IP 66                                                                                      |
| IK Code                           | IK08                                                                                       |
| Dimensions                        | Width: 250 mm                                                                              |
|                                   | Height: 80 mm                                                                              |
|                                   | Depth: 58 mm                                                                               |
| Basic material                    | Cast aluminium                                                                             |
| Packs of                          | 1 pc(s).                                                                                   |
| Net weight                        | 0.7                                                                                        |
|                                   |                                                                                            |