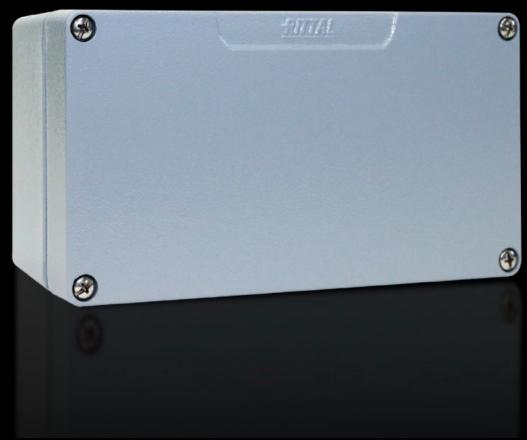

## GA 9110.210 - Cast aluminium enclosures GA

Spray-finished cast aluminium enclosure. Protection category IP 66.

#### **Features**

| Model No.                         | GA 9110.210                                                   |
|-----------------------------------|---------------------------------------------------------------|
| Material                          | Enclosure: Cast aluminium                                     |
|                                   | Cover: Cast aluminium, all-round CR cellular rubber cord seal |
| Surface finish                    | Textured paint                                                |
| Colour                            | RAL 7001                                                      |
| Supply includes                   | Enclosure with cover                                          |
|                                   | Cover screws, captive                                         |
|                                   | Screws for attaching support rails                            |
|                                   | Screw for connection of the PE conductor                      |
| Protection category NEMA          | NEMA 4                                                        |
| Protection category to IEC 60 529 | IP 66                                                         |
| IK Code                           | IK08                                                          |
| Dimensions                        | Width: 220 mm                                                 |
|                                   | Height: 120 mm                                                |
|                                   | Depth: 93 mm                                                  |
| Basic material                    | Cast aluminium                                                |
| Packs of                          | 1 pc(s).                                                      |
| Net weight                        | 1.652                                                         |
|                                   |                                                               |