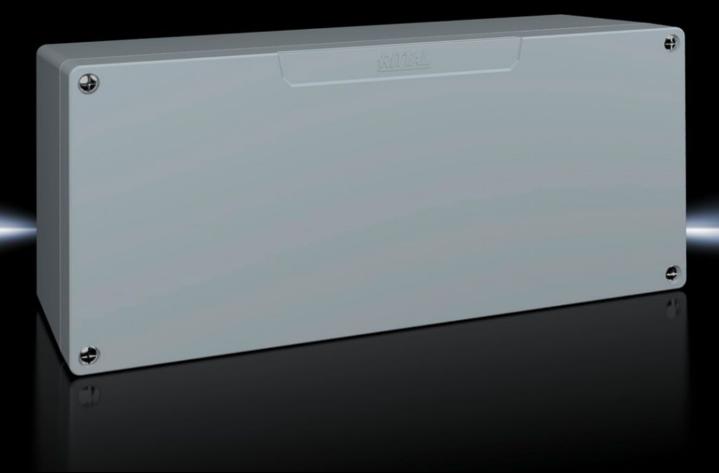

### GA 9114.210 - Cast aluminium enclosures GA

Spray-finished cast aluminium enclosure. Protection category IP 66.

#### **Features**

| Model No.                         | GA 9114.210                                                                                |
|-----------------------------------|--------------------------------------------------------------------------------------------|
| Material                          | Enclosure: Cast aluminium<br>Cover: Cast aluminium, all-round CR cellular rubber cord seal |
| Surface finish                    | Textured paint                                                                             |
| Colour                            | RAL 7001                                                                                   |
| Supply includes                   | Enclosure with cover                                                                       |
|                                   | Cover screws, captive                                                                      |
|                                   | Screws for attaching support rails                                                         |
|                                   | Screw for connection of the PE conductor                                                   |
| Protection category NEMA          | NEMA 4                                                                                     |
| Protection category to IEC 60 529 | IP 66                                                                                      |
| IK Code                           | IK08                                                                                       |
| Dimensions                        | Width: 360 mm                                                                              |
|                                   | Height: 160 mm                                                                             |
|                                   | Depth: 93 mm                                                                               |
| Basic material                    | Cast aluminium                                                                             |
| Packs of                          | 1 pc(s).                                                                                   |
| Net weight                        | 3.04                                                                                       |
|                                   |                                                                                            |