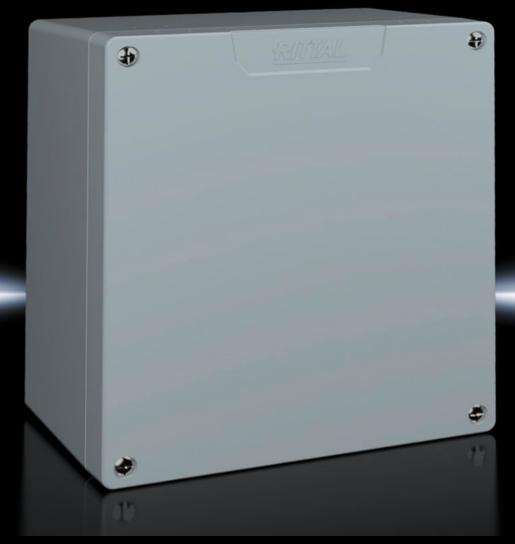

## GA 9116.210 - Cast aluminium enclosures GA

Spray-finished cast aluminium enclosure. Protection category IP 66.

#### **Features**

| GA 9116.210                                                   |
|---------------------------------------------------------------|
| Enclosure: Cast aluminium                                     |
| Cover: Cast aluminium, all-round CR cellular rubber cord seal |
| Textured paint                                                |
| RAL 7001                                                      |
| Enclosure with cover                                          |
| Cover screws, captive                                         |
| Screws for attaching support rails                            |
| Screw for connection of the PE conductor                      |
| NEMA 4                                                        |
| IP 66                                                         |
| IK08                                                          |
| Width: 202 mm                                                 |
| Height: 232 mm                                                |
| Depth: 113 mm                                                 |
| Cast aluminium                                                |
| 1 pc(s).                                                      |
|                                                               |
|                                                               |