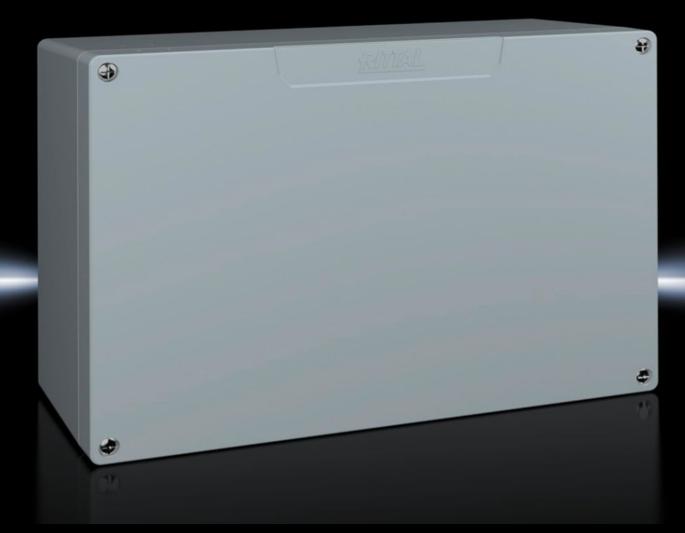

### GA 9118.210 - Cast aluminium enclosures GA

Spray-finished cast aluminium enclosure. Protection category IP 66.

#### **Features**

| GA 9118.210                                                   |
|---------------------------------------------------------------|
| Enclosure: Cast aluminium                                     |
| Cover: Cast aluminium, all-round CR cellular rubber cord seal |
| Textured paint                                                |
| RAL 7001                                                      |
| Enclosure with cover                                          |
| Cover screws, captive                                         |
| Screws for attaching support rails                            |
| Screw for connection of the PE conductor                      |
| NEMA 4                                                        |
| IP 66                                                         |
| IK08                                                          |
| Width: 330 mm                                                 |
| Height: 230 mm                                                |
| Depth: 113 mm                                                 |
| Cast aluminium                                                |
| 1 pc(s).                                                      |
|                                                               |
|                                                               |