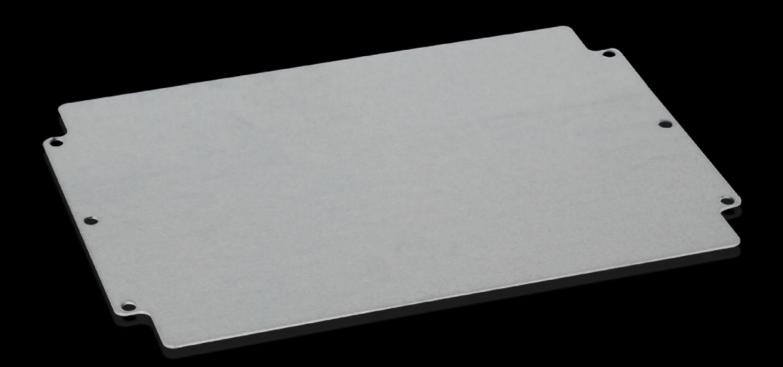

# GA 9118.700 - Mounting plate for GA

For individual interior installation, with mounting holes.

#### **Features**

| Model No.                         | GA 9118.700                                                                                                    |
|-----------------------------------|----------------------------------------------------------------------------------------------------------------|
| Product description               | For universal interior installation, with mounting holes.                                                      |
| Material                          | Sheet steel                                                                                                    |
| Surface finish                    | Zinc-plated                                                                                                    |
| Dimensions mounting plate (W x H) | 314 mm x 214 mm                                                                                                |
| To fit                            | Enclosure type: GA GA Width: = 330 mm Height: = 230 mm                                                         |
| Packs of                          | 1 pc(s).                                                                                                       |
| Net weight                        | 0.77                                                                                                           |
| Gross weight                      | 0.78                                                                                                           |
| PCF per pack (cradle-to-gate)     | 4 kg CO2 eq (Cat B)                                                                                            |
| Note on PCF category              | Category B: PCF value (cradle-to-gate) based on the product weight, approximately calculated and self-declared |
| Customs tariff number             | 73269098                                                                                                       |
| EAN                               | 4028177154384                                                                                                  |
| ETIM 9                            | EC000213                                                                                                       |
|                                   |                                                                                                                |