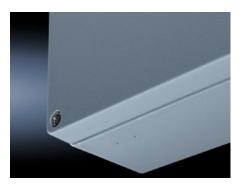

### GA 9119.210 - Cast aluminium enclosures GA

Spray-finished cast aluminium enclosure. Protection category IP 66.

#### **Features**

| Model No.                         | GA 9119.210                                                                                |
|-----------------------------------|--------------------------------------------------------------------------------------------|
| Material                          | Enclosure: Cast aluminium<br>Cover: Cast aluminium, all-round CR cellular rubber cord seal |
| Surface finish                    | Textured paint                                                                             |
| Colour                            | RAL 7001                                                                                   |
| Supply includes                   | Enclosure with cover                                                                       |
|                                   | Cover screws, captive                                                                      |
|                                   | Screws for attaching support rails                                                         |
|                                   | Screw for connection of the PE conductor                                                   |
| Protection category NEMA          | NEMA 4                                                                                     |
| Protection category to IEC 60 529 | IP 66                                                                                      |
| IK Code                           | IK08                                                                                       |
| Dimensions                        | Width: 330 mm                                                                              |
|                                   | Height: 230 mm                                                                             |
|                                   | Depth: 183 mm                                                                              |
| Basic material                    | Cast aluminium                                                                             |
| Packs of                          | 1 pc(s).                                                                                   |
| Net weight                        | 4.5                                                                                        |
|                                   |                                                                                            |