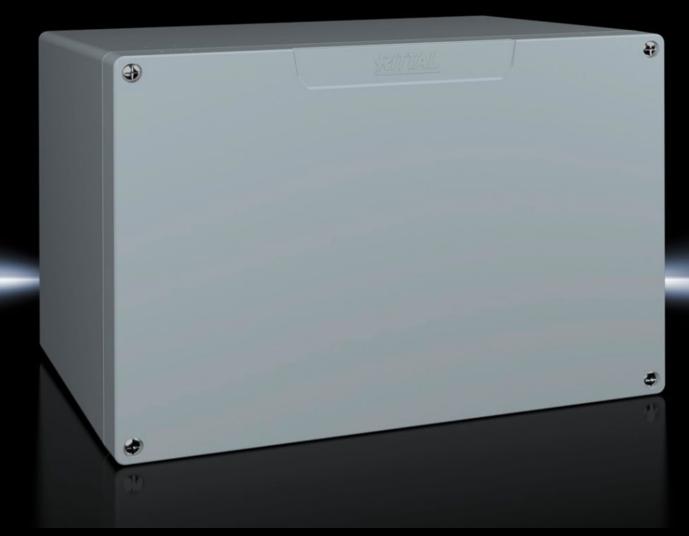

### GA 9119.210 - Cast aluminium enclosures GA

Spray-finished cast aluminium enclosure. Protection category IP 66.

#### **Features**

| Model No.                         | GA 9119.210                                                                                |
|-----------------------------------|--------------------------------------------------------------------------------------------|
| Material                          | Enclosure: Cast aluminium<br>Cover: Cast aluminium, all-round CR cellular rubber cord seal |
| Surface finish                    | Textured paint                                                                             |
| Colour                            | RAL 7001                                                                                   |
| Supply includes                   | Enclosure with cover                                                                       |
|                                   | Cover screws, captive                                                                      |
|                                   | Screws for attaching support rails                                                         |
|                                   | Screw for connection of the PE conductor                                                   |
| Protection category NEMA          | NEMA 4                                                                                     |
| Protection category to IEC 60 529 | IP 66                                                                                      |
| IK Code                           | IK08                                                                                       |
| Dimensions                        | Width: 330 mm                                                                              |
|                                   | Height: 230 mm                                                                             |
|                                   | Depth: 183 mm                                                                              |
| Basic material                    | Cast aluminium                                                                             |
| Packs of                          | 1 pc(s).                                                                                   |
| Net weight                        | 4.5                                                                                        |
|                                   |                                                                                            |