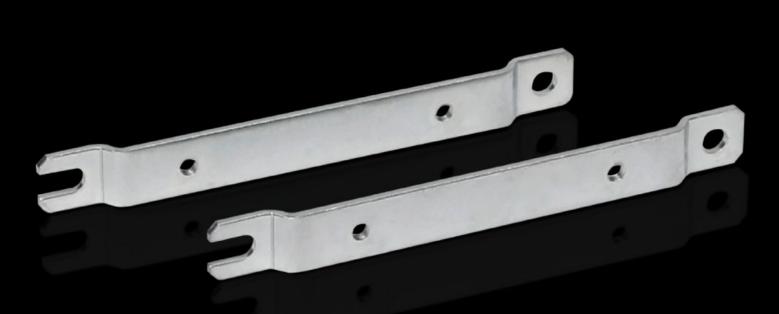

## GA 9121.122 - Wall mounting bracket for GA

For external mounting on surfaces – no need to dismantle the cover if pre-assembled.

## Features

| Model No.                     | GA 9121.122                                                                                                   |
|-------------------------------|---------------------------------------------------------------------------------------------------------------|
| Product description           | For external mounting on surfaces – no need to remove the cover if pre-assembled.                             |
| Material                      | Sheet steel                                                                                                   |
| Surface finish                | Zinc-plated                                                                                                   |
| To fit                        | Enclosure type: GA<br>Height: = 120 mm                                                                        |
| Packs of                      | 2 pc(s).                                                                                                      |
| Net weight                    | 0.2                                                                                                           |
| Gross weight                  | 0.231                                                                                                         |
| PCF per pack (cradle-to-gate) | 0.9 kg CO2 eq (Cat B)                                                                                         |
| Note on PCF category          | Category B: PCF value (cradle-to-gate) based on the product weight approximately calculated and self-declared |
| Customs tariff number         | 83024900                                                                                                      |
| EAN                           | 4028177154506                                                                                                 |
| ETIM 9                        | EC002625                                                                                                      |
| ECLASS 8.0                    | 27189234                                                                                                      |