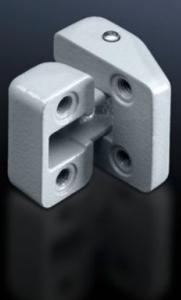

## GA 9123.000 - Hinge, exterior for GA

For fastening the cover to the enclosure base.