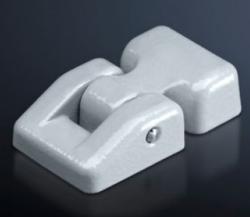

## GA 9123.000 - Hinge, exterior for GA

For fastening the cover to the enclosure base.