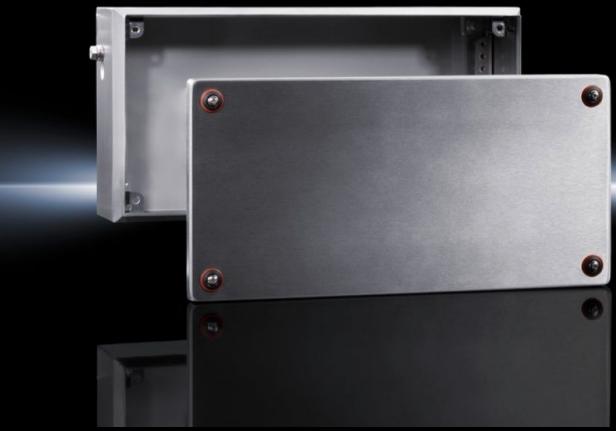

# KEL 9303.000 - Ex enclosures Stainless steel, empty enclosure with screw fastened cover

Ex enclosure with screw-fastened cover, stainless steel

#### **Features**

| Model No.       | KEL 9303.000                                                         |
|-----------------|----------------------------------------------------------------------|
| Design          | Ex enclosures                                                        |
| Applications    | Zone 1 and 2 or 21 and 22 to 2014/34/EC                              |
|                 | Ambient temperature range: -30 °C+80 °C                              |
|                 | The specified temperatures may be limited by the installed equipment |
|                 | Explosion protection category to EN 60 079: Equipment protection     |
|                 | thanks to increased safety (Ex e), equipment protection thanks to    |
|                 | enclosure (Ex tb)                                                    |
| Material        | Enclosure: Stainless steel 1.4301 (AISI 304)                         |
|                 | Cover: Stainless steel 1.4301 (AISI 304), all-round foamed-in        |
|                 | silicone seal                                                        |
| Surface finish  | Enclosure: Brushed, grain 400, peak-to-valley height < 0.8 μm        |
| Supply includes | Enclosure                                                            |
|                 | Cover                                                                |
| Dimensions      | Width: 200 mm                                                        |
|                 | Height: 200 mm                                                       |
|                 | Depth: 80 mm                                                         |