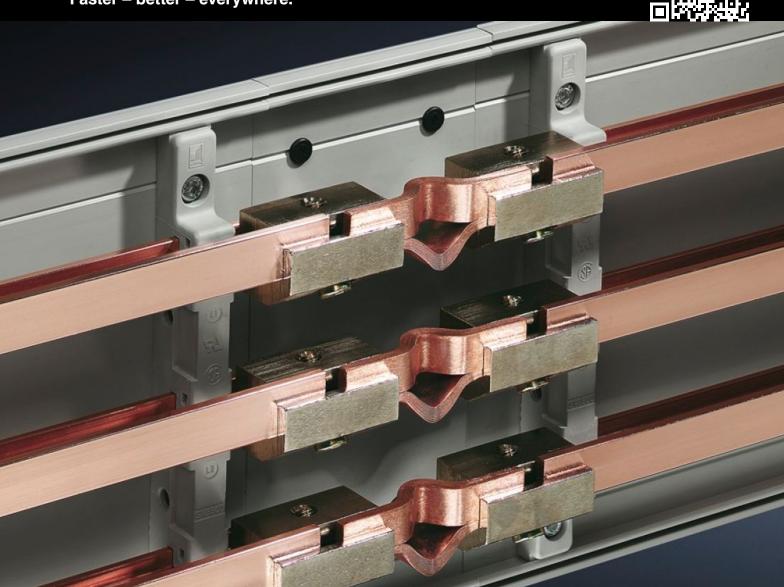

## SV 9320.060 - PLS expansion connectors

For thermal and mechanical compensation during connection of PLS special busbars from enclosure to enclosure.

#### **Features**

| Model No.                    | SV 9320.060                                                                                                                                                                                                                                                |  |  |
|------------------------------|------------------------------------------------------------------------------------------------------------------------------------------------------------------------------------------------------------------------------------------------------------|--|--|
| Product description          | For thermal and mechanical compensation when connecting PLS special busbars from enclosure to enclosure.                                                                                                                                                   |  |  |
| Material                     | E-Cu                                                                                                                                                                                                                                                       |  |  |
| Assembly instruction         | Two busbar connectors are needed to fit one expansion connector.                                                                                                                                                                                           |  |  |
| Note                         | At a temperature increase of 30 K, there is an expansion in the length of the busbars by approximately 0.5 mm/m. For this reason, it is advisable to use an expanding connection for thermal compensation in busbar systems with busbar sections > 3600 mm |  |  |
| To fit busbars               | PLS 800                                                                                                                                                                                                                                                    |  |  |
| Packs of                     | 3 pc(s).                                                                                                                                                                                                                                                   |  |  |
| Net weight                   | 0.537                                                                                                                                                                                                                                                      |  |  |
| Gross weight                 | 0.6                                                                                                                                                                                                                                                        |  |  |
| Copper weight (kg per piece) | 0.18                                                                                                                                                                                                                                                       |  |  |
| Customs tariff number        | 85369010                                                                                                                                                                                                                                                   |  |  |
| EAN                          | 4028177162365                                                                                                                                                                                                                                              |  |  |
| ETIM 9                       | EC000713                                                                                                                                                                                                                                                   |  |  |
| ECLASS 8.0                   | 27400606                                                                                                                                                                                                                                                   |  |  |

#### Tender text

PLS 800 expansion connector PLS expansion connectors for thermal and mechanical compensation during connection of PLS 800 special busbars from enclosure to enclosure.

System:

Rittal RiLine60