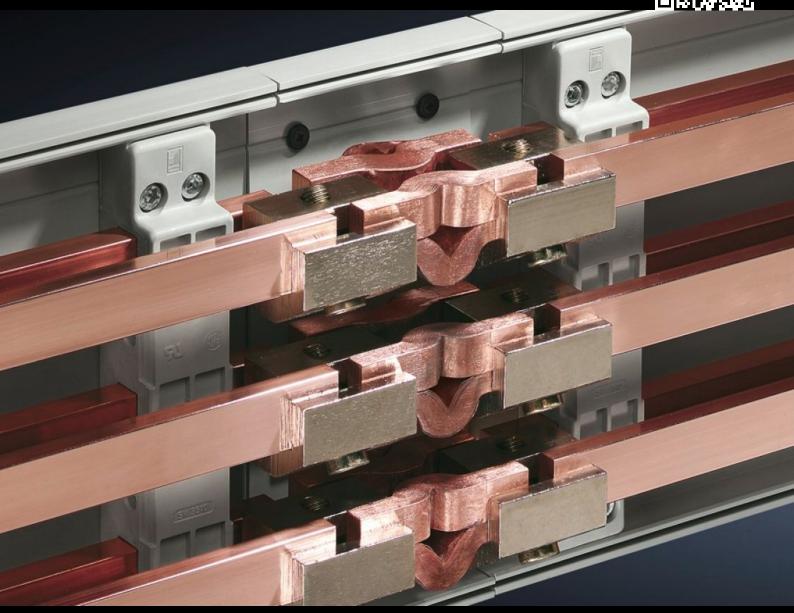

## SV 9320.070 - PLS expansion connectors

For thermal and mechanical compensation during connection of PLS special busbars from enclosure to enclosure.

#### **Features**

| Model No.                    | SV 9320.070                                                                                                                                                                                                                                                 |
|------------------------------|-------------------------------------------------------------------------------------------------------------------------------------------------------------------------------------------------------------------------------------------------------------|
| Product description          | For thermal and mechanical compensation when connecting PLS special busbars from enclosure to enclosure.                                                                                                                                                    |
| Material                     | E-Cu                                                                                                                                                                                                                                                        |
| Assembly instruction         | Two busbar connectors are needed to fit one expansion connector.                                                                                                                                                                                            |
| Note                         | At a temperature increase of 30 K, there is an expansion in the length of the busbars by approximately 0.5 mm/m. For this reason, it is advisable to use an expanding connection for thermal compensation in busbar systems with busbar sections > 3600 mm. |
| To fit busbars               | PLS 1600                                                                                                                                                                                                                                                    |
| Packs of                     | 3 pc(s).                                                                                                                                                                                                                                                    |
| Net weight                   | 1.8                                                                                                                                                                                                                                                         |
| Gross weight                 | 1.937                                                                                                                                                                                                                                                       |
| Copper weight (kg per piece) | 0.62                                                                                                                                                                                                                                                        |
| Customs tariff number        | 85369010                                                                                                                                                                                                                                                    |
| EAN                          | 4028177162372                                                                                                                                                                                                                                               |
| ETIM 9                       | EC000713                                                                                                                                                                                                                                                    |
| ECLASS 8.0                   | 27400606                                                                                                                                                                                                                                                    |

### Tender text

PLS 1600 expansion connector
PLS expansion connectors for thermal and mechanical compensation during connection of PLS 1600 special busbars from enclosure to enclosure.

System:

Rittal RiLine60