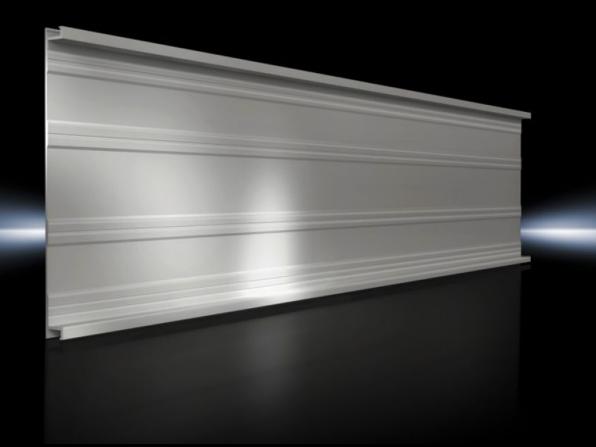

## SV 9340.100 - Base tray for RiLine busbar systems

Rear contact hazard protection of a busbar assembly.

#### **Features**

| Model No.             | SV 9340.100                                                             |
|-----------------------|-------------------------------------------------------------------------|
| Product description   | For rear contact hazard protection of the busbar assembly.              |
| Material              | Thermally modified hard PVC.  Fire protection corresponding to UL 94-V0 |
| Colour                | RAL 7035                                                                |
| Note                  | May be cut individually to required length                              |
| Number of poles       | 3-pole                                                                  |
| To fit busbar system  | Flat copper busbars, 3-pole                                             |
| Dimensions            | Length: 500 mm                                                          |
| Packs of              | 2 pc(s).                                                                |
| Net weight            | 1                                                                       |
| Gross weight          | 1.1                                                                     |
| Customs tariff number | 85472000                                                                |
| EAN                   | 4028177502352                                                           |
| ETIM 9                | EC002270                                                                |
| ECLASS 8.0            | 27409221                                                                |
|                       |                                                                         |

### Tender text

© Rittal 2025 2

RiLine60 base tray
Base tray for 60 mm flat bar system
for rear contact hazard protection
of the flat bar assembly
Technical specifications

Length: 500 mm Width: 210 mm Height: 19.5 mm