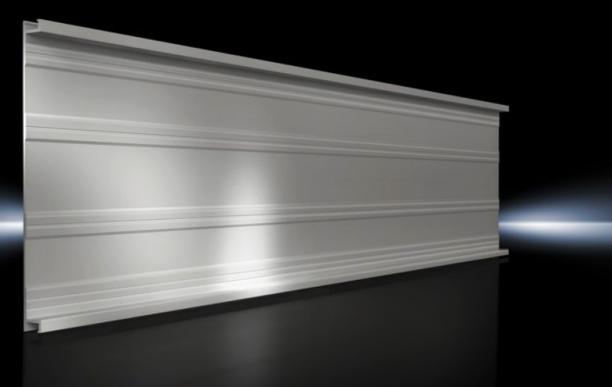

# SV 9340.110 - Base tray for RiLine busbar systems

Rear contact hazard protection of a busbar assembly.

## Features

| Model No.             | SV 9340.110                                                               |
|-----------------------|---------------------------------------------------------------------------|
| Product description   | For rear contact hazard protection of the busbar assembly.                |
| Material              | Thermally modified hard PVC.<br>Fire protection corresponding to UL 94-V0 |
| Colour                | RAL 7035                                                                  |
| Note                  | May be cut individually to required length                                |
| Number of poles       | 3-pole                                                                    |
| To fit busbar system  | Flat copper busbars, 3-pole                                               |
| Dimensions            | Length: 700 mm                                                            |
| Packs of              | 2 pc(s).                                                                  |
| Net weight            | 1.3                                                                       |
| Gross weight          | 1.58                                                                      |
| Customs tariff number | 85472000                                                                  |
| EAN                   | 4028177502369                                                             |
| ETIM 9                | EC002270                                                                  |
| ECLASS 8.0            | 27409221                                                                  |
|                       |                                                                           |

## Tender text

RiLine60 base tray Base tray for rear contact hazard protection of the flat bar assembly Technical specifications Length: 700 mm Width: 210 mm Height: 19.5 mm System: Rittal RiLine60