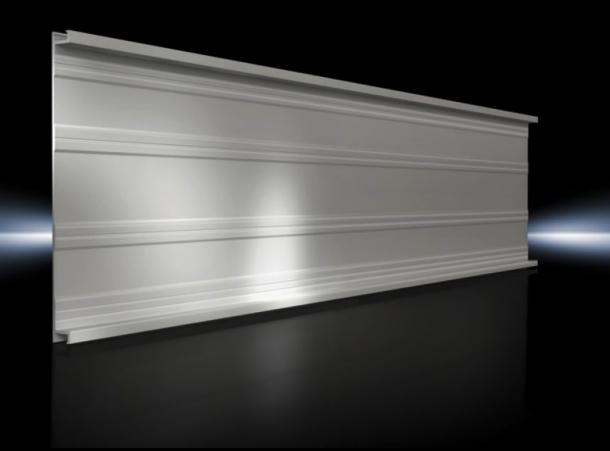

## SV 9340.120 - Base tray for RiLine busbar systems

Rear contact hazard protection of a busbar assembly.

#### **Features**

| Model No.             | SV 9340.120                                                             |
|-----------------------|-------------------------------------------------------------------------|
| Product description   | For rear contact hazard protection of the busbar assembly.              |
| Material              | Thermally modified hard PVC.  Fire protection corresponding to UL 94-V0 |
| Colour                | RAL 7035                                                                |
| Note                  | May be cut individually to required length                              |
| Number of poles       | 3-pole                                                                  |
| To fit busbar system  | Flat copper busbars, 3-pole                                             |
| Dimensions            | Length: 900 mm                                                          |
| Packs of              | 2 pc(s).                                                                |
| Net weight            | 1.8                                                                     |
| Gross weight          | 1.98                                                                    |
| Customs tariff number | 85472000                                                                |
| EAN                   | 4028177502376                                                           |
| ETIM 9                | EC002270                                                                |
| ECLASS 8.0            | 27409221                                                                |
|                       |                                                                         |

### Tender text

© Rittal 2025 2

RiLine60 base tray
Base tray for 60 mm flat bar system for rear contact hazard protection
of the flat bar assembly
Technical specifications

Length: 900 mm Width: 210 mm Height: 19.5 mm