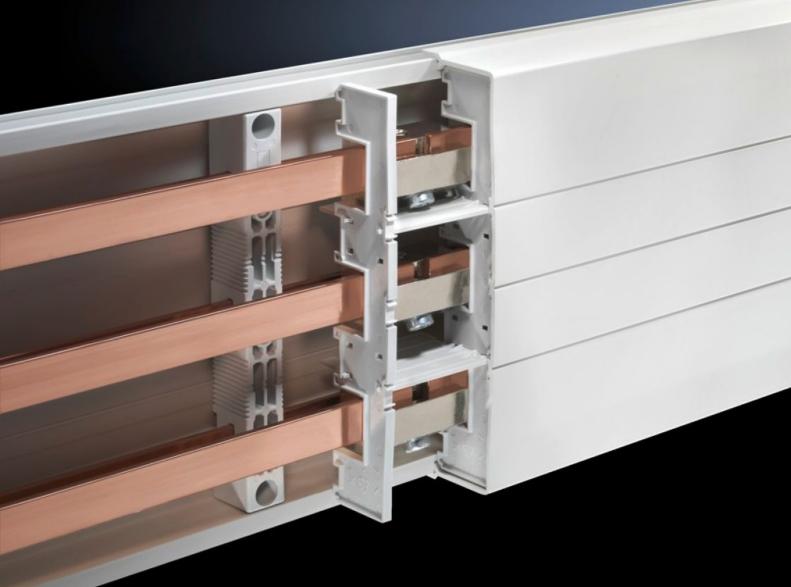

## SV 9340.200 - Cover section for RiLine busbar systems

May be cut to length as required, for clip-on mounting to the base tray section.

#### **Features**

| Model No.             | SV 9340.200                                                         |
|-----------------------|---------------------------------------------------------------------|
| Product description   | For clip-on mounting onto the base tray.                            |
| Material              | Thermally modified hard PVC.                                        |
|                       | Fire protection corresponding to UL 94-V0                           |
| Colour                | RAL 7035                                                            |
| Note                  | If the cover section is loaded from the front, the support panel is |
|                       | needed for stability                                                |
|                       | May be cut individually to required length                          |
| To fit busbar system  | Flat copper busbars, 3-pole                                         |
|                       | PLS 800, 3-pole                                                     |
|                       | PLS 1600, 3-pole                                                    |
| Dimensions            | Length: 700 mm                                                      |
| Packs of              | 2 pc(s).                                                            |
| Net weight            | 1.6                                                                 |
| Gross weight          | 1.79                                                                |
| Customs tariff number | 85472000                                                            |
| EAN                   | 4028177502420                                                       |
| ETIM 9                | EC000775                                                            |
| ECLASS 8.0            | 27142414                                                            |
|                       |                                                                     |

#### Tender text

Cover section:for base tray
Cover section for base tray for 60 mm flat bar
system. May be cut to length as required;
for clip-on mounting to the base tray.
Technical specifications

Length: 700 mm Width: 210 mm Height: 55 mm