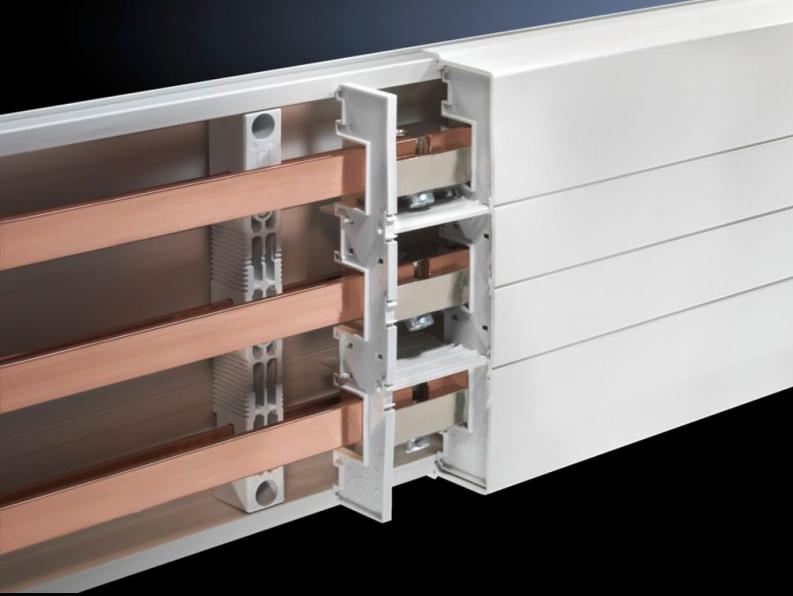

## SV 9340.220 - Support panel for cover section

Increase stability and prevent side access to the cover section.

#### **Features**

| SV 9340.220                                                                                                                                |
|--------------------------------------------------------------------------------------------------------------------------------------------|
| To prevent side access to the cover section. The support panel also provides additional stability. Recommended mounting distance ≤ 500 mm. |
| Polyamide Fire protection corresponding to UL 94-V0                                                                                        |
| File protection corresponding to OL 94-40                                                                                                  |
| RAL 7035                                                                                                                                   |
| 3-pole                                                                                                                                     |
| 5 pc(s).                                                                                                                                   |
| 0.07                                                                                                                                       |
| 0.083                                                                                                                                      |
| 39269097                                                                                                                                   |
| 4028177502444                                                                                                                              |
| EC000775                                                                                                                                   |
| 27142414                                                                                                                                   |
|                                                                                                                                            |

### Tender text

Support panel for cover sections

Support panel for cover sections.

To prevent side access to the cover section.

The support panel also provides additional stability.

System:

Rittal RiLine60

© Rittal 2025 3