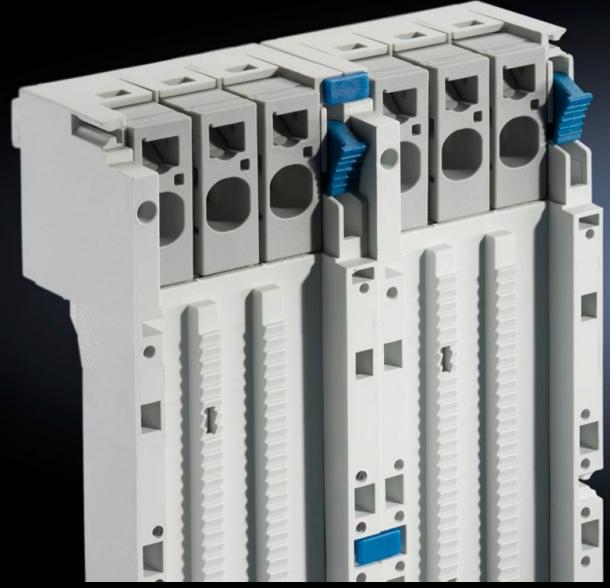

### SV 9340.280 - Connection pin for OM adaptors/supports

For the mechanical connection of OM adaptors/supports.

#### **Features**

| Model No.             | SV 9340.280                                                                             |
|-----------------------|-----------------------------------------------------------------------------------------|
| Product description   | For any required mechanical connection of OM adaptor/support and insert strip 9340.290. |
| Material              | Polyamide                                                                               |
| Colour                | RAL 5010                                                                                |
| Packs of              | 20 pc(s).                                                                               |
| Net weight            | 0.02                                                                                    |
| Gross weight          | 0.02                                                                                    |
| Customs tariff number | 39269097                                                                                |
| EAN                   | 4028177502482                                                                           |
| ETIM 9                | EC001121                                                                                |
| ECLASS 8.0            | 27440390                                                                                |